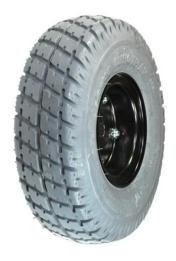

#### 1. Features

PU tire wear Chinese suppliers, Chinese factories polyurethane solid tires, PU tires made in China, Chinese tire seller

#### Characteristics of PU solid tires:

- 1. No inflatable (filled PU material instead of the tube), strong bearing capacity;
- 2. Strong wear resistance, is 6 times the rubber tires.
- 3. Lightweight durable, heat resistant, cold resistant, corrosion resistance, good elasticity (minus 40 to maintain the original elasticity);
- 4. Not afraid of nail bar, explosion-proof, anti bar, long service life;
- 5. Product resistance to yellowing (3.5), anti aging, can be made into a variety of colors;
- 6. Good resilience;
- 7. Environmentally friendly products (no fluoride, no heavy metals, in accordance with REACH, ROHS), energy saving and safety, can be degraded.

# PU solid tire series products are widely used in:

Inflation free tyre: wheelchair car, electric cars, scooter, trolleys, baby stroller, depot, old car, industrial and mining vehicles, electric cars, electric scooter, lawn mower, golf cart, luggage wheel, airport baggage car products.