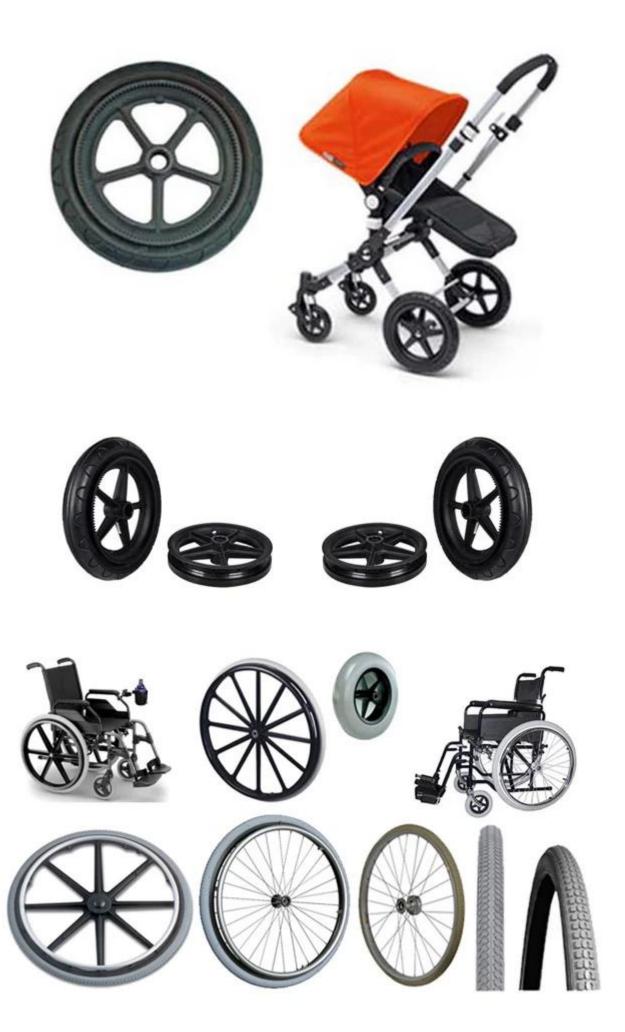

#### 1. Features

PU tire wear Chinese suppliers, Chinese factories polyurethane solid tires, PU tires made in China, Chinese tire seller

#### Characteristics of PU solid tires:

- 1. No inflatable (filled PU material instead of the tube), strong bearing capacity;
- 2. Strong wear resistance, is 6 times the rubber tires.
- 3. Lightweight durable, heat resistant, cold resistant, corrosion resistance, good elasticity (minus 40 to maintain the original elasticity);
- 4. Not afraid of nail bar, explosion-proof, anti bar, long service life;
- 5. Product resistance to yellowing (3.5), anti aging, can be made into a variety of colors;
- 6. Good resilience;
- 7. Environmentally friendly products (no fluoride, no heavy metals, in accordance with REACH, ROHS), energy saving and safety, can be degraded.

# PU solid tire series products are widely used in:

Inflation free tyre: wheelchair car, electric cars, scooter, trolleys, baby stroller, depot, old car, industrial and mining vehicles, electric cars, electric scooter, lawn mower, golf cart, luggage wheel, airport baggage car products.