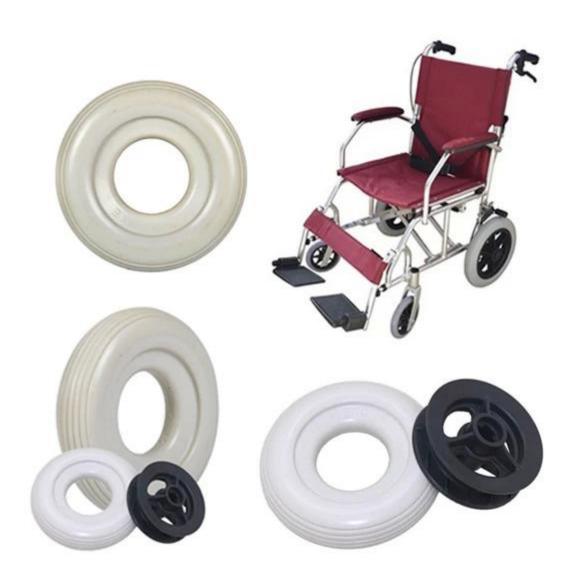

#### 1. Features

PU tire wear Chinese suppliers, Chinese factories polyurethane solid tires, PU tires made in China, Chinese tire seller

#### Characteristics of PU solid tires:

- 1. No inflatable (filled PU material instead of the tube), strong bearing capacity;
- 2. Strong wear resistance, is 6 times the rubber tires.
- 3. Lightweight durable, heat resistant, cold resistant, corrosion resistance, good elasticity (minus 40 to maintain the original elasticity);
- 4. Not afraid of nail bar, explosion-proof, anti bar, long service life;
- 5. Product resistance to yellowing (3.5), anti aging, can be made into a variety of colors;
- 6. Good resilience;
- 7. Environmentally friendly products (no fluoride, no heavy metals, in accordance with REACH, ROHS), energy saving and safety, can be degraded.

# PU solid tire series products are widely used in:

Inflation free tyre: wheelchair car, electric cars, scooter, trolleys, baby stroller, depot, old car, industrial and mining vehicles, electric cars, electric scooter, lawn mower, golf cart, luggage wheel, airport baggage car products.