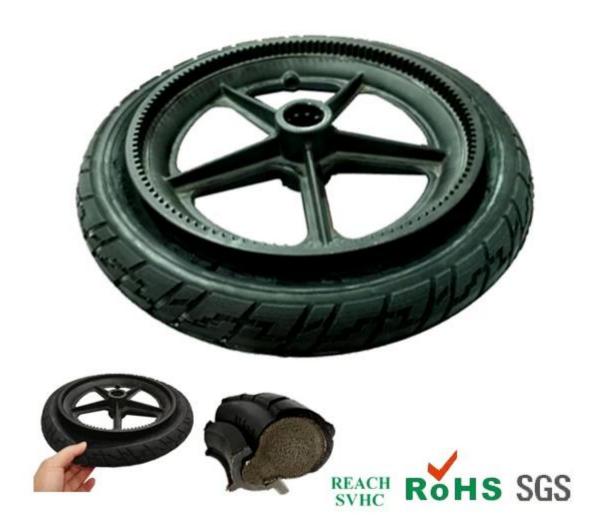

#### 1. Features

PU solid tire filling, Scooter tire filling Chinese suppliers, PU solid tire factories in China, polyurethane filled tires made in China, PU solid tire filling

#### Characteristics of PU solid tires:

- 1. No inflatable (filled PU material instead of the tube), strong bearing capacity;
- 2. Strong wear resistance, is 6 times the rubber tires.
- 3. Lightweight durable, heat resistant, cold resistant, corrosion resistance, good elasticity (minus 40 to maintain the original elasticity);
- 4. Not afraid of nail bar, explosion-proof, anti bar, long service life;
- 5. Product resistance to yellowing (3.5), anti aging, can be made into a variety of colors;
- 6. Good resilience;
- 7. Environmentally friendly products (no fluoride, no heavy metals, in accordance with REACH, ROHS), energy saving and safety, can be degraded.