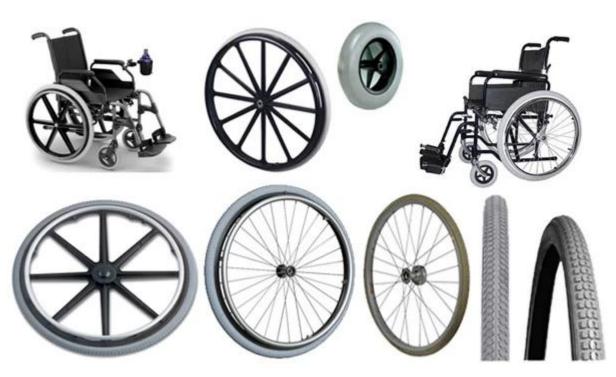

## PU solid tire series products are widely used in:

Inflation free tyre: wheelchair car, electric cars, scooter, trolleys, baby stroller, depot, old car, industrial and mining vehicles, electric cars, electric scooter, lawn mower, golf cart, luggage wheel, airport baggage car products.