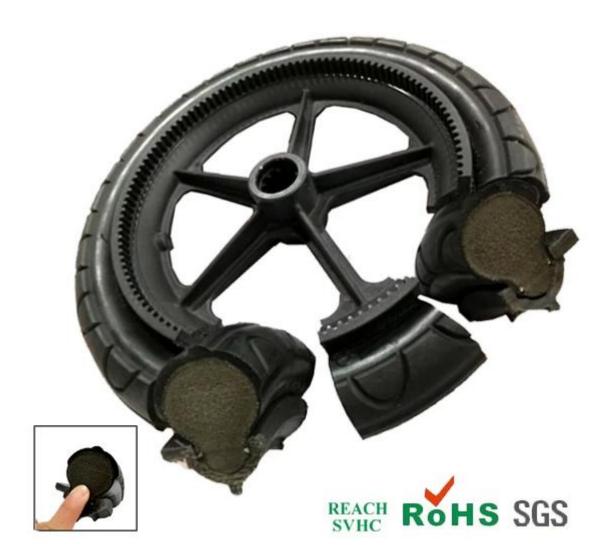

#### 1. Features

PU solid tire filling, Scooter tire filling Chinese suppliers, PU solid tire factories in China, polyurethane filled tires made in China, PU solid tire filling

#### Characteristics of PU solid tires:

- 1. No inflatable (filled PU material instead of the tube), strong bearing capacity;
- 2. Strong wear resistance, is 6 times the rubber tires.
- 3. Lightweight durable, heat resistant, cold resistant, corrosion resistance, good elasticity (minus 40 to maintain the original elasticity);
- 4. Not afraid of nail bar, explosion-proof, anti bar, long service life;
- 5. Product resistance to yellowing (3.5), anti aging, can be made into a variety of colors;
- 6. Good resilience;
- 7. Environmentally friendly products (no fluoride, no heavy metals, in accordance with REACH, ROHS), energy saving and safety, can be degraded.