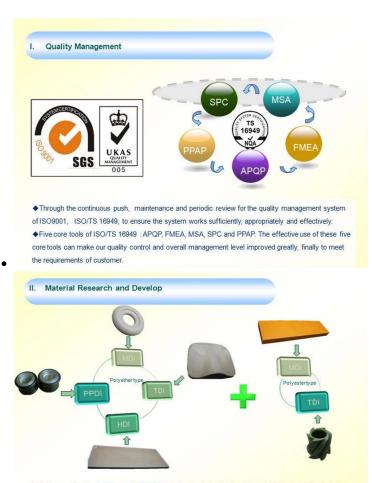

# Quality control

◆Under a professional PU material R&D team, the products that has been put into production include MDI, TDI, HDI and PPDI etc polyether and polyester system formula, which covering all PU systems formula.