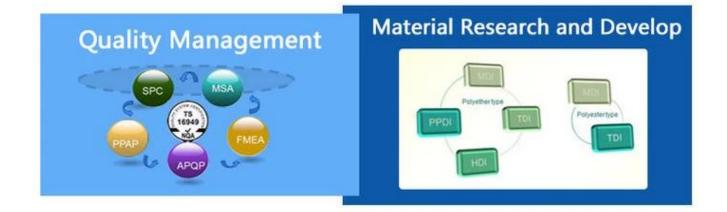

# Quality control

◆Under a professional PU material R&D team, the products that has been put into production include MDI, TDI, HDI and PPDI etc polyether and polyester system formula, which covering all PU systems formula.

#### 2. What are the differences between Finehope and domestic peers?

- 1. 1. Quality assurance: advanced product quality planning(APQP).
- 2. 2. Finehope has rich experience in serving international large enterprises.