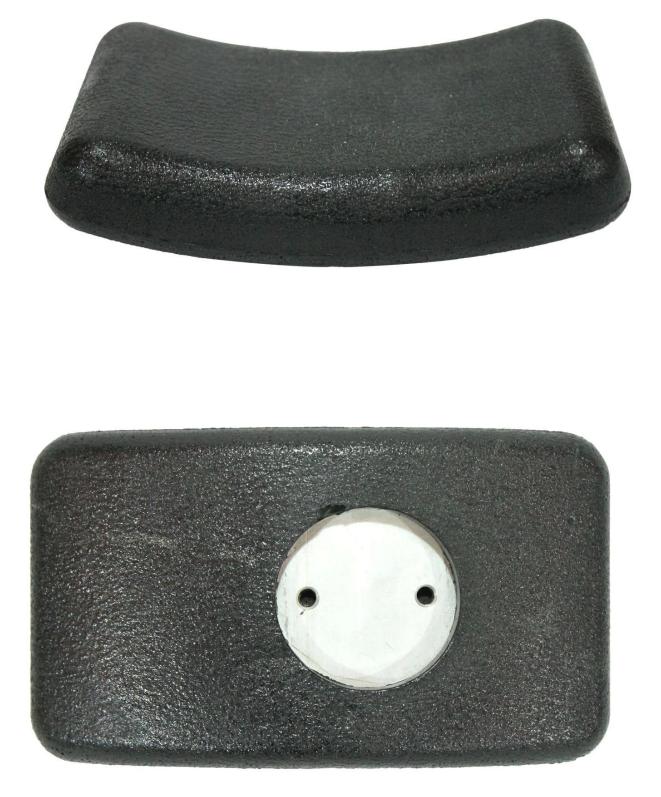

| 1  | material       | Polyurethane ( PU ), an advanced and trustworthy material,                                    |
|----|----------------|-----------------------------------------------------------------------------------------------|
| 2  | моq            | 100pcs                                                                                        |
| 3  | size           | as your requirement                                                                           |
| 4  | technical      | hand-made and machinery                                                                       |
| 5  | finished       | PU self-skin                                                                                  |
| 6  | payment term   | τ                                                                                             |
| 7  | packing        | Normal export corrugated carton as per clients' request                                       |
| 8  | usage          | chair, car                                                                                    |
| 9  | Custom service | Dimension, material, style all can be custom made                                             |
| 10 | delivery time  | 40 days after receiving the deposit                                                           |
| 11 | remarks        | Your satisfaction is our greatest affirmation and if you have any problems please contact us. |