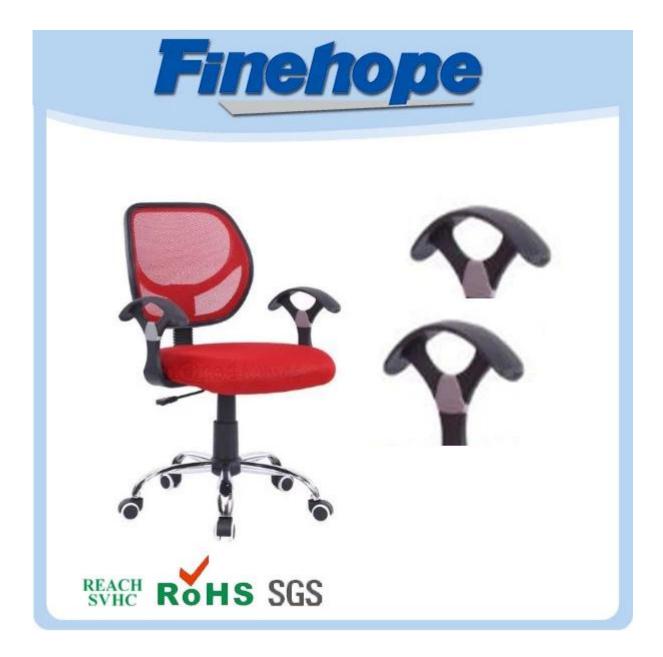

| 1  | material       | Polyurethane ( PU ), an advanced and trustworthy material,                                    |
|----|----------------|-----------------------------------------------------------------------------------------------|
| 2  | моq            | 100pcs                                                                                        |
| 3  | size           | as your requirement                                                                           |
| 4  | technical      | hand-made and machinery                                                                       |
| 5  | finished       | PU self-skin                                                                                  |
| 6  | payment term   | τ                                                                                             |
| 7  | packing        | Normal export corrugated carton as per clients' request                                       |
| 8  | usage          | chair, car                                                                                    |
| 9  | Custom service | Dimension, material, style all can be custom made                                             |
| 10 | delivery time  | 40 days after receiving the deposit                                                           |
| 11 | remarks        | Your satisfaction is our greatest affirmation and if you have any problems please contact us. |