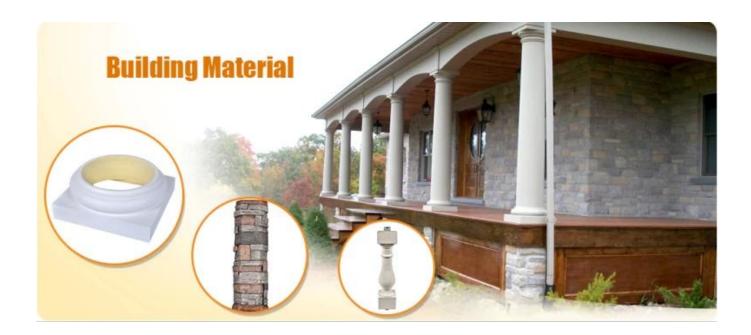

# **Products applications**

## Specification

Polyurethane(PU) materials has been widely used for interior decoration and the public decoration. Such as Houses, villas, hotels, night clubs, dancing halls, bars, clothing shops, building offices, conference halls, church etc. Different from wood or plaster, PU molding do not saturate, leak, deform or detach, it's durable and easy to clean and maintain. And it can last longer than MDF or wood mouldings.