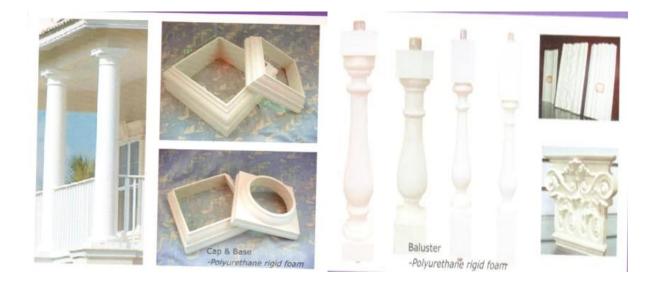

| 1  | material       | Polyurethane ( PU ), an advanced and trustworthy material, |
|----|----------------|------------------------------------------------------------|
| 2  | MOQ            | 100pcs                                                     |
| 3  | size           | as your requirement                                        |
| 4  | technical      | hand-made and machinery                                    |
| 5  | finished       | PU self-skin                                               |
| 6  | payment term   | тл                                                         |
| 7  | packing        | Normal export corrugated carton as per clients' request    |
| 8  | usage          | polyurethane baluster,balustrade for deck and house ect    |
| 9  | Custom service | Dimension, material, style all can be custom made          |
| 10 | delivery time  | 40 days after receiving the deposit                        |