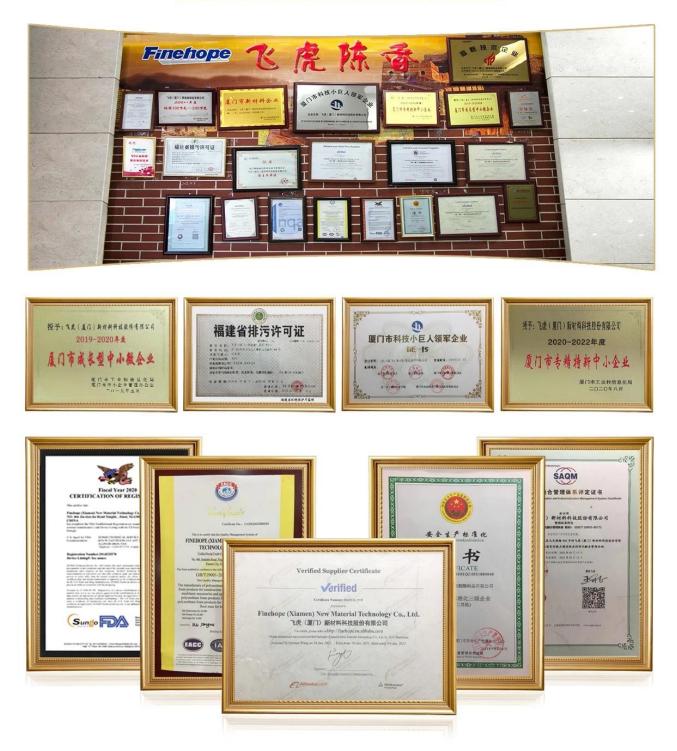

#### 19 YEARS PRODUCTION EXPERIENCE ON PU MOLDED FOAM PRODUCTS PROFESSIONAL CERTIFICATION

Xiamen Growth-oriented Micro, Small & Medium Enterprises

Finehope has been rated as "Xiamen Growth-oriented Micro, Small & Medium Enterprises" since 2019.

It is the scoring result of the Xiamen Municipal Government based on Finehope's various comprehensive indicators, growth models, brand strength in the industry, and good corporate reputation, then issue this certificate. It is a proof that Finehope stands out among thousands of small and medium-sized enterprises in the city.

Finehope has been rated as "Xiamen Specialized, Refining, Differentiate, Innovative SMEs" since

2020. "Specialized, Refining, Differentiate, Innovative" refers to SMEs with outstanding main business, strong professional capabilities, strong R&D and innovation capabilities, and development potential. Mainly concentrated in the new generation of information technology, high-end equipment manufacturing, new energy, new materials, biomedicine and other mid-to-high-end industries.The government emphasizes and recognizes finehope's "specialization, special innovation" is to encourage innovation and achieve specialization, reform, and specialization.

Since 2019, Finehope has been selected as the leading company of Xiamen Science and Technology Little Giant. This certificate was jointly issued by five departments of the Xiamen Municipal Government. The selection criteria focus on strategic emerging industries such as new generation information technology, high-end equipment, new materials, new energy, biology and new medicine, energy saving and environmental protection, and marine high-tech. Winning this honor shows that Finehope is at the forefront of the industry in new information technology and new materials.

Food and Drug Administration Certification

Finehope has passed Food and Drug Administration certification every year since 2018. Food and Drug Administration approval means that the products produced by Finehope have obtained foreign government certificates (CFG) and can enter the global market smoothly.

Fujian Province Pollution Discharge Permit

Pollution discharge permits are the "identity cards" of all entities involved in the discharge of pollutants and are issued by the Xiamen Municipal Environmental Protection Bureau. General Secretary Xi Jinping emphasized that "the ecological environment should be protected like the eyes, and the ecological environment should be treated like life." Premier Li Keqiang said: "Environmental pollution is a hazard to the people's livelihood and the pain of the people's hearts.

Since 2007, Finehope has continuously passed TUV certification and has become an Alibaba Verified Supplier.

Verified Supplier is a high-quality supplier verified by the authoritative strength of Alibaba platform. Through online and offline on-site audits, the merchants' corporate qualifications, product qualifications, corporate capabilities, and other comprehensive strengths are reviewed and verification. 19 YEARS PRODUCTION EXPERIENCE ON PU MOLDED FOAM PRODUCTS