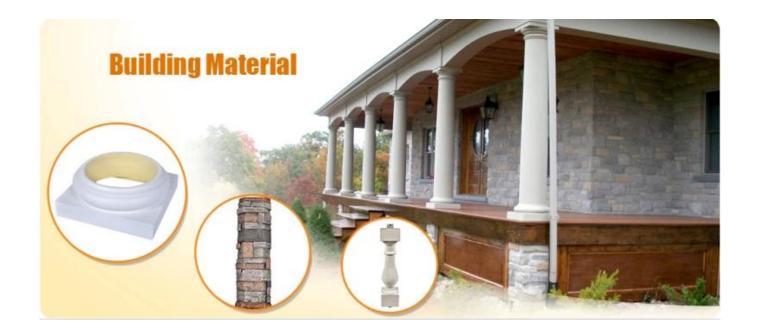

# Specification

Polyurethane(PU) materials has been widely used for interior decoration and the public decoration. Such as Houses, villas, hotels, night clubs, dancing halls, bars, clothing shops, building offices, conference halls, church etc. Different from wood or plaster, PU molding do not saturate, leak, deform or detach, it's durable and easy to clean and maintain. And it can last longer than MDF or wood mouldings.

| 1  | material       | Polyurethane ( PU ), an advanced and trustworthy material,                                    |
|----|----------------|-----------------------------------------------------------------------------------------------|
| 2  | MOQ            | 100pcs                                                                                        |
| 3  | size           | as your requirement                                                                           |
| 4  | technical      | hand-made and machinery                                                                       |
| 5  | finished       | PU self-skin                                                                                  |
| 6  | payment term   | тл                                                                                            |
| 7  | packing        | Normal export corrugated carton as per clients' request                                       |
| 8  | usage          | polyurethane baluster,balustrade for deck and house ect                                       |
| 9  | Custom service | Dimension, material, style all can be custom made                                             |
| 10 | delivery time  | 40 days after receiving the deposit                                                           |
| 11 | remarks        | Your satisfaction is our greatest affirmation and if you have any problems please contact us. |