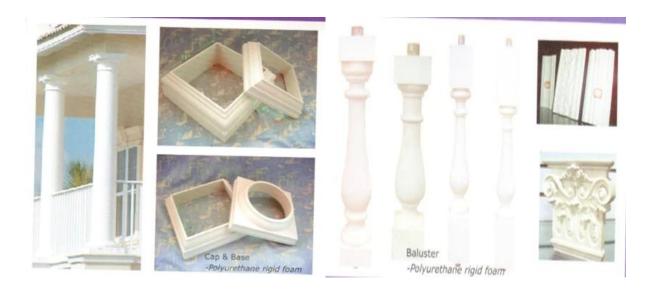

| 1  | material       | Polyurethane ( PU ), an advanced and trustworthy material,                                    |
|----|----------------|-----------------------------------------------------------------------------------------------|
| 2  | MOQ            | 100pcs                                                                                        |
| 3  | size           | as your requirement                                                                           |
| 4  | technical      | hand-made and machinery                                                                       |
| 5  | finished       | PU self-skin                                                                                  |
| 6  | payment term   | τπ                                                                                            |
| 7  | packing        | Normal export corrugated carton as per clients' request                                       |
| 8  | usage          | polyurethane baluster,balustrade for deck and house ect                                       |
| 9  | Custom service | Dimension, material, style all can be custom made                                             |
| 10 | delivery time  | 40 days after receiving the deposit                                                           |
| 11 | remarks        | Your satisfaction is our greatest affirmation and if you have any problems please contact us. |

# Material Research and Develop Polyether type Polye