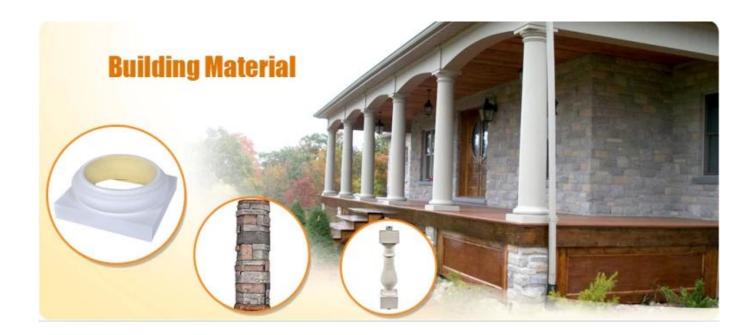

### Feature:

- 1. Waterproof, anti-bacteria, non-slip, fireproof
- 2. Light weight, green product, easy installation
- 3. Durable, eco-friendly, sturdy surface, heat insulation
- $\textbf{4.} \quad \text{Anticorrosion, damp-proof, anti-crack, } \underline{\text{mothproof, anti-ultraviolet}}$
- $5. \ \underline{\text{No radiation, non-toxic and eco-friendly}}$

### Specification

Polyurethane(PU) materials has been widely used for interior decoration and the public decoration. Such as Houses, villas, hotels, night clubs, dancing halls, bars, clothing shops, building offices, conference halls, church etc. Different from wood or plaster, PU molding do not saturate, leak, deform or detach, it's durable and easy to clean and maintain. And it can last longer than MDF or wood mouldings.