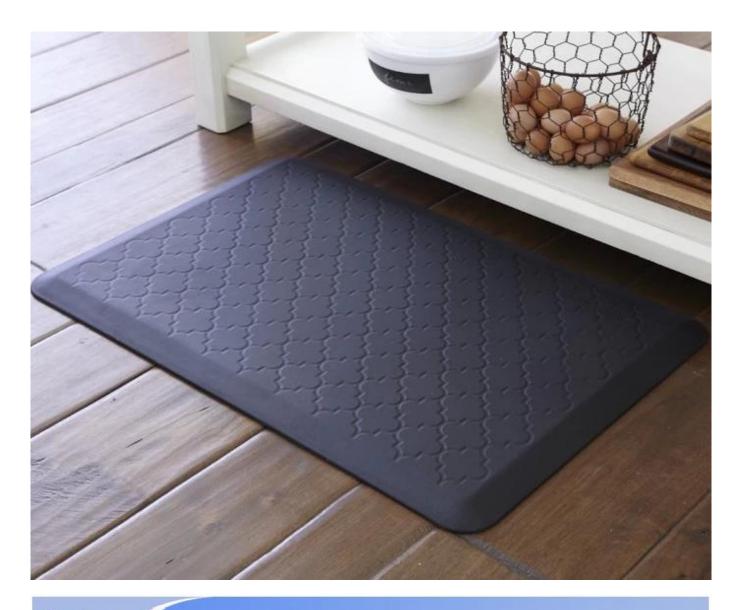

### Feature:

- 1. Waterproof, anti-bacteria, non-slip, self-skinning, fireproof
- $2. \quad \hbox{\tt Easy to clean anti-slip, fireproof, good wear resistance, good shock resistance}$
- $3. \ \ \, \underline{\text{Soft, comfortable, anti-fatigue, multi-purpose, anti-fatigue, anti-corrosion}}$
- 4. Anticorrosion, damp-proof, anti-crack, mothproof, anti-ultraviolet
- 5. No radiation, non-toxic and eco-friendly

## Specification

Anti-fatigue mats are beneficial for back thigh and lower leg or foot, which offer you unique feeling from your head to your toe. Anti fatigue mat is a natural shock absorber, and it can rebound quickly to the smallest weight shift, encourage blood flow to feet, legs, and lower back. The anti fatigue mat is engineered to the optimal degree of softness to minimize