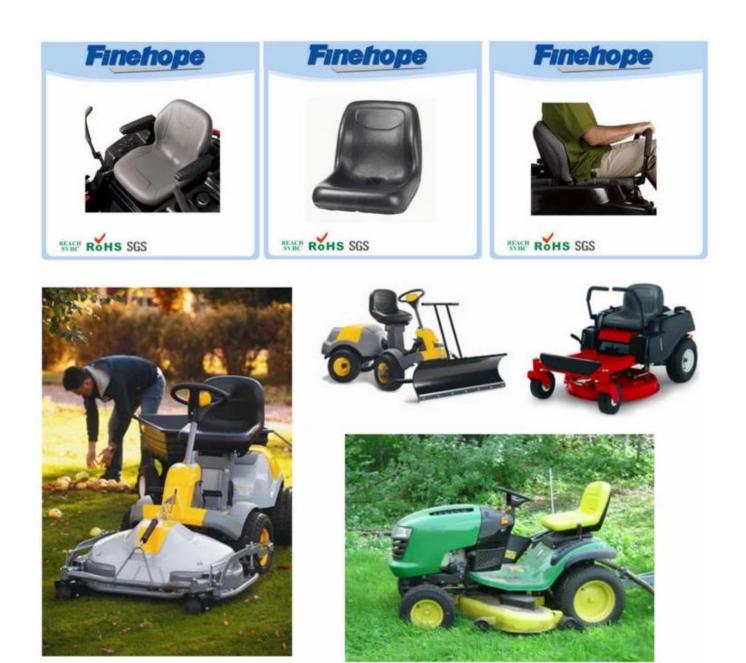

# **Products applications**

| name             | China Integral polyurethane tractor seat stools,old tractor seats for sale |
|------------------|----------------------------------------------------------------------------|
| A type           | Waterproof Lawn seats                                                      |
| Material         | polyurethane (PU), with iron accessory                                     |
| Density          | 180-200kg / m3                                                             |
| The size         | L * W * H (mm): 431 * 429 * 63                                             |
| Packaging        | Each plastic bag and then into a standard carton                           |
| Terms of payment | 30% T / T in advance before shipment 70%                                   |
| Minimum order    | 1,00                                                                       |
| Port             | Xiamen                                                                     |
| Certification    | REACH, RoHS                                                                |

## Feature:

tractor seat stools,old tractor seats for sale:

- 1. The real leather texture on the surface
- 2. fashion design with smooth lines
- 3. feel comfortable with the design of the ergonomics
- 4. good elasticity
- 5. Easy installation
- 6. High wear resistance
- 7. Waterproof, anti-cracking, UV protection, anti-aging
- 8. low cost of production, in a single molding
- 9. protect the environment and decompose

## Specification

Product own skin formed in a single operation by means of the reaction injection molding (RIM), and therefore it has both tenacious and a dense outer shell and a core of cellulite. Skin thickness varies formed form several tenths to 5 mm and a density of skin from 600 to 1200 kg / m<sup>3</sup>, while the density of the inner core of hundreds of kilograms per cubic meter. The surface layer and the inner layer form an integral body. Continuous, smooth and soft skin layer can protect the foam core against mechanical damage. Semi hard foam series of integral PU varies in different density and hardness depending on the recipe. Lawnmower seat made of such material that waterproof UV protection.