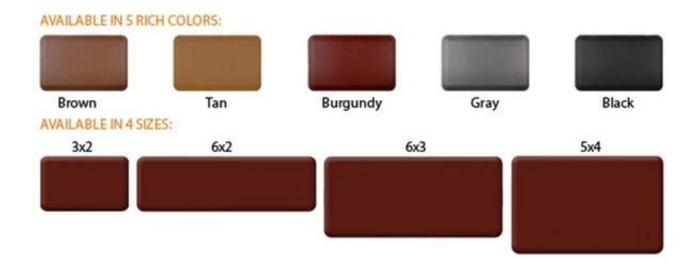

| 5  | finished      | PU self-skin                                                                                  |
|----|---------------|-----------------------------------------------------------------------------------------------|
| 6  | payment term  | тл                                                                                            |
| 7  | packing       | Normal export corrugated carton as per clients' request                                       |
| 8  | usage         | floor mat, kitchen mat                                                                        |
| 9  |               | Dimension, material, style all can be custom made                                             |
| 10 | delivery time | 40 days after receiving the deposit                                                           |
| 11 |               | Your satisfaction is our greatest affirmation and if you have any problems please contact us. |