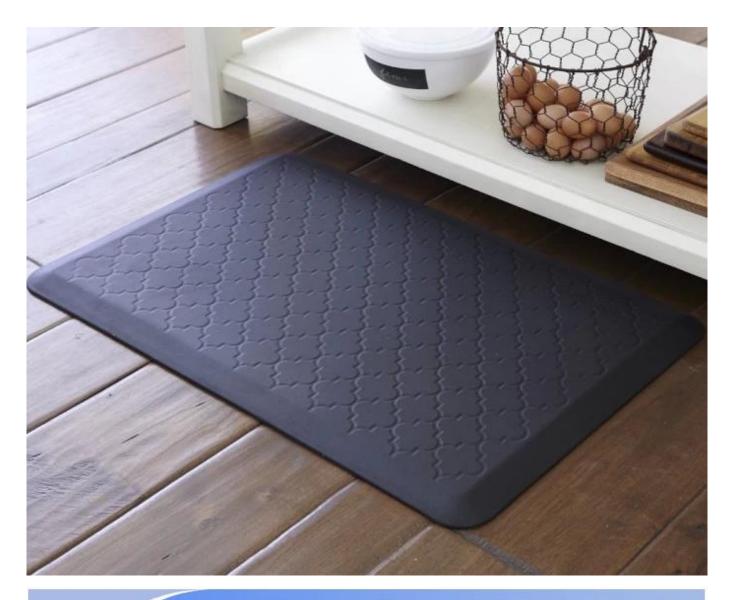

### Feature:

- 1. Waterproof, anti-bacteria, non-slip, self-skinning, fireproof
- 2. Easy to clean anti-slip, fireproof, good wear resistance, good shock resistance
- 3. Soft, comfortable, anti-fatigue, multi-purpose, anti fatigue, anti-corrosion
- ${\bf 4.} \quad {\bf \underline{Anticorrosion,\,damp\text{-}proof,\,anti\text{-}crack,\,moth proof,\,anti\text{-}ultraviolet}}$
- 5. No radiation, non-toxic and eco-friendly

## Specification

Anti-fatigue mats are beneficial for back thigh and lower leg or foot, which offer you unique feeling from your head to your toe. Anti fatigue mat is a natural shock absorber, and it can rebound quickly to the smallest weight shift, encourage blood flow to feet, legs, and lower back. The anti fatigue mat is engineered to the optimal degree of softness to minimize the harmful, painful consequences of standing for extended periods as well as to reduce the stress and strain of standing. Anti-Fatigue Mats have been designed to promote better posture, proper circulation, muscle toning and sense of well-being. In addition, the Mats reduce the fatigue and discomfort associated with the stress and strain of long term or static standing.