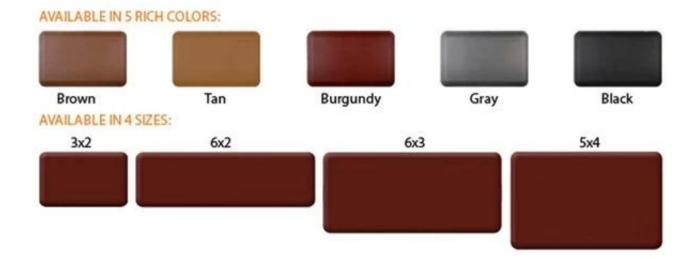

| 5  | finished      | PU self-skin                                                                                  |
|----|---------------|-----------------------------------------------------------------------------------------------|
| 6  | payment term  | тл                                                                                            |
| 7  | packing       | Normal export corrugated carton as per clients' request                                       |
| 8  | usage         | floor mat, kitchen mat                                                                        |
| 9  |               | Dimension, material, style all can be custom made                                             |
| 10 | delivery time | 40 days after receiving the deposit                                                           |
| 11 | remarks       | Your satisfaction is our greatest affirmation and if you have any problems please contact us. |