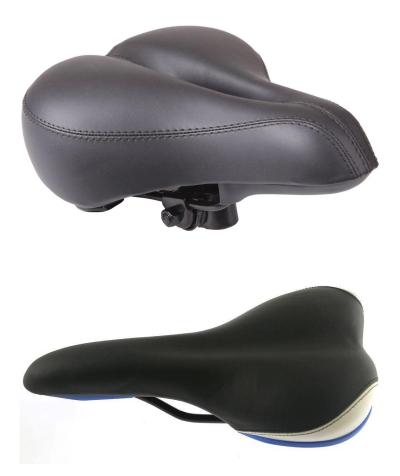

## Feature:

- 1. <u>Waterproof, anti-bacteria, non-slip, self-skinning, fireproof</u>
- $2. \quad \underline{ {\tt Easy to clean anti-slip, fireproof, good wear resistance, good shock resistance} \\$
- 3. Soft, comfortable, anti-fatigue, multi-purpose, anti fatigue, anti-corrosion
- 4. <u>Anticorrosion, damp-proof, anti-crack, mothproof, anti-ultraviolet</u>
- 5. <u>No radiation, non-toxic and eco-friendly</u>

# Specification

| 1  | Name           | Polyurethane bicycle saddles, back in the saddle, saddles, saddle seat, western saddles       |
|----|----------------|-----------------------------------------------------------------------------------------------|
| 2  | MOQ            | 100pcs                                                                                        |
| 3  | size           | as your requirement                                                                           |
| 4  | technical      | hand-made and machinery                                                                       |
| 5  | finished       | PU self-skin                                                                                  |
| 6  | payment term   | τπ                                                                                            |
| 7  | packing        | Normal export corrugated carton as per clients' request                                       |
| 8  | usage          | Bike                                                                                          |
| 9  | Custom service | Dimension, material, style all can be custom made                                             |
| 10 | delivery time  | 40 days after receiving the deposit                                                           |
| 11 | remarks        | Your satisfaction is our greatest affirmation and if you have any problems please contact us. |