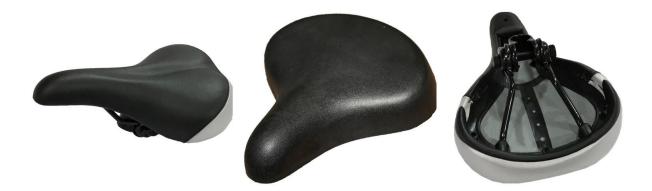

## Feature:

- 1. <u>Waterproof, anti-bacteria, non-slip, self-skinning, fireproof</u>
- $2. \quad \underline{ {\tt Easy to clean anti-slip, fireproof, good wear resistance, good shock resistance} \\$
- 3. Soft, comfortable, anti-fatigue, multi-purpose, anti fatigue, anti-corrosion
- 4. <u>Anticorrosion, damp-proof, anti-crack, mothproof, anti-ultraviolet</u>
- 5. <u>No radiation, non-toxic and eco-friendly</u>

# Specification

| 1  | Name           | Polyurethane bicycle saddles, back in the saddle, saddles, saddle seat, western saddles       |
|----|----------------|-----------------------------------------------------------------------------------------------|
| 2  | MOQ            | 100pcs                                                                                        |
| 3  | size           | as your requirement                                                                           |
| 4  | technical      | hand-made and machinery                                                                       |
| 5  | finished       | PU self-skin                                                                                  |
| 6  | payment term   | τπ                                                                                            |
| 7  | packing        | Normal export corrugated carton as per clients' request                                       |
| 8  | usage          | Bike                                                                                          |
| 9  | Custom service | Dimension, material, style all can be custom made                                             |
| 10 | delivery time  | 40 days after receiving the deposit                                                           |
| 11 | remarks        | Your satisfaction is our greatest affirmation and if you have any problems please contact us. |