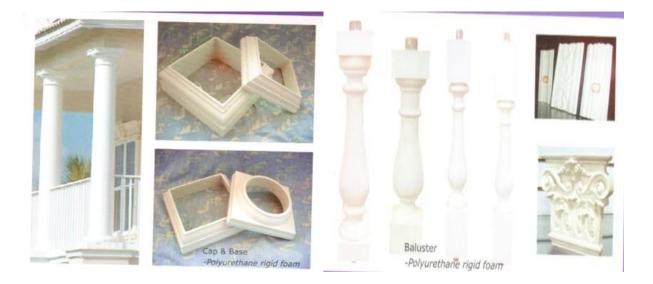

|
| 6  | payment term   | τπ                                                                                            |
| 7  | packing        | Normal export corrugated carton as per clients' request                                       |
| 8  | usage          | polyurethane baluster, balustrade for deck and house ect                                      |
| 9  | Custom service | Dimension, material, style all can be custom made                                             |
| 10 | delivery time  | 40 days after receiving the deposit                                                           |
| 11 | remarks        | Your satisfaction is our greatest affirmation and if you have any problems please contact us. |

# **Products applications**



# **Products applications**



## Our company

Finehope was founded in 2002 and the number of workers is more than 100, and the number of management group is 41 with the average age of 32. The company has a modern factory with an area of 7000 square meters, and it also has an office building with an area of 1000 square meters which combines modern and classical styles.





# Quality control





Through the continuous push, maintenance and periodic review for the quality management system of ISO9001, ISO/TS 16949, to ensure the system works sufficiently, appropriately and effectively.
Five core tools of ISO/TS 16949 : APQP, FMEA, MSA, SPC and PPAP. The effective use of these five core tools can make our quality control and overall management level improved greatly, finally to meet the requirements of customer.



 Un