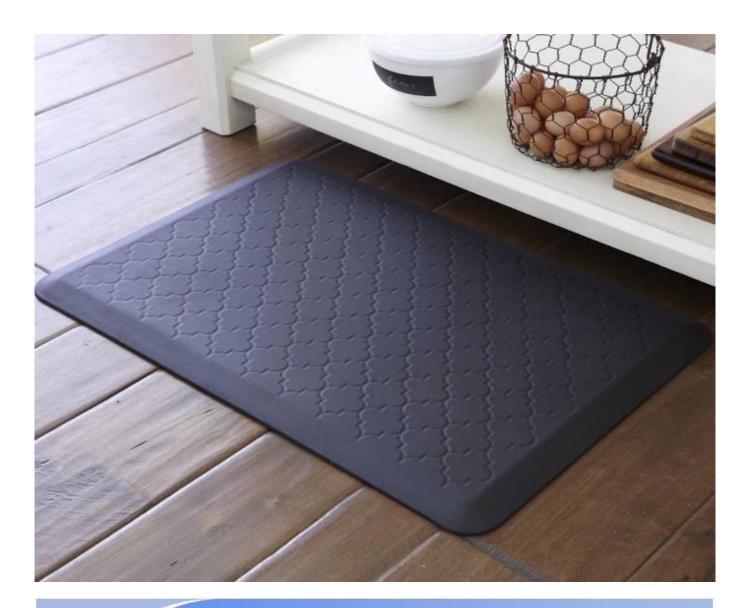

## Feature:

- 1. Waterproof, anti-bacteria, non-slip, self-skinning, fireproof
- $2. \ \ \underline{\text{Easy to clean anti-slip, fireproof, good wear resistance, good shock resistance}}$
- 3. Soft, comfortable, anti-fatigue, multi-purpose, anti fatigue, anti-corrosion
- 4. Anticorrosion, damp-proof, anti-crack, mothproof, anti-ultraviolet
- 5. No radiation, non-toxic and eco-friendly

## Specification

Anti-fatigue mats are beneficial for back thigh and lower leg or foot, which offer you unique feeling from your head to your toe. Anti fatigue mat is a natural shock absorber, and it can rebound quickly to the smallest weight shift, encourage blood flow to feet, legs, and lower back. The anti fatigue mat is engineered to the optimal degree of softness to minimize the harmful, painful consequences of standing for extended periods as well as to reduce the stress and strain of standing. Anti-Fatigue Mats have been designed to promote better posture, proper circulation, muscle toning and sense of well-being. In addition, the Mats reduce the fatigue and discomfort associated with the stress and strain of long term or static standing.