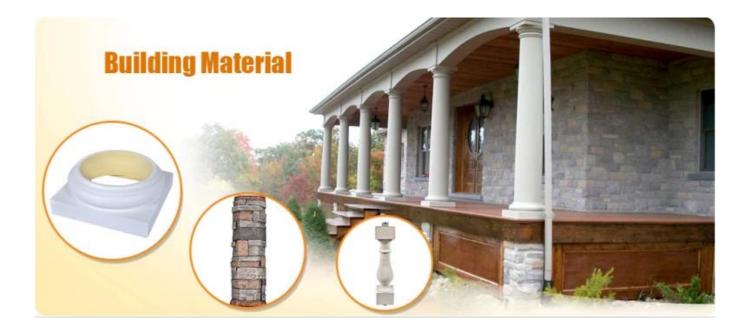

## Feature:

- 1. <u>Waterproof, anti-bacteria, non-slip, fireproof</u>
- 2. Light weight, green product, easy installation
- 3. Durable, eco-friendly, sturdy surface, heat insulation
- 4. Anticorrosion, damp-proof, anti-crack, mothproof, anti-ultraviolet
- 5. <u>No radiation, non-toxic and eco-friendly</u>

### Specification

Polyurethane(PU) materials has been widely used for interior decoration and the public decoration. Such as Houses, villas, hotels, night clubs, dancing halls, bars, clothing shops, building offices, conference halls, church etc. Different from wood or plaster, PU molding do not saturate, leak, deform or detach, it's durable and easy to clean and maintain. And it can last longer than MDF or wood mouldings.

| 1  | material       | Polyurethane ( PU ), an advanced and trustworthy material, |
|----|----------------|------------------------------------------------------------|
| 2  | мод            | 100pcs                                                     |
| 3  | size           | as your requirement                                        |
| 4  | technical      | hand-made and machinery                                    |
| 5  | finished       | PU self-skin                                               |
| 6  | payment term   | τπ                                                         |
| 7  | packing        | Normal export corrugated carton as per clients' request    |
| 8  | usage          | polyurethane baluster,balustrade for deck and house ect    |
| 9  | Custom service | Dimension, material, style all can be custom made          |
| 10 | delivery time  | 40 days after receiving the deposit                        |