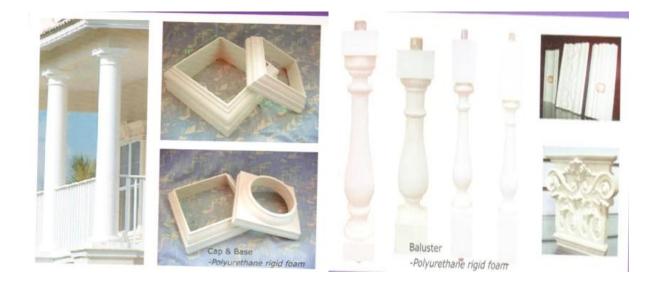

## **Products applications**

# **Products applications**

| 1  | material       | Polyurethane ( PU ), an advanced and trustworthy material, |
|----|----------------|------------------------------------------------------------|
| 2  | мод            | 100pcs                                                     |
| 3  | size           | as your requirement                                        |
| 4  | technical      | hand-made and machinery                                    |
| 5  | finished       | PU self-skin                                               |
| 6  | payment term   | τπ                                                         |
| 7  | packing        | Normal export corrugated carton as per clients' request    |
| 8  | usage          | polyurethane baluster,balustrade for deck and house ect    |
| 9  | Custom service | Dimension, material, style all can be custom made          |
| 10 | delivery time  | 40 days after receiving the deposit                        |