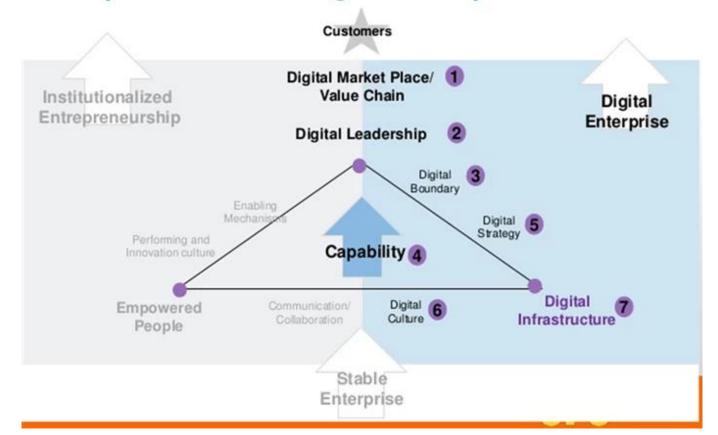

#### **Enterprise digital capabilities**

Finehope has invested heavily in the research and development of software systems to digitize business process management and industrial manufacturing. Digitale transformation allows

Finehope to use new technologies to enable customers to have a more positive experience, while reducing the workload of the company's employees and ultimately reducing costs.

# 7 Aspects Define a Digital Enterprise