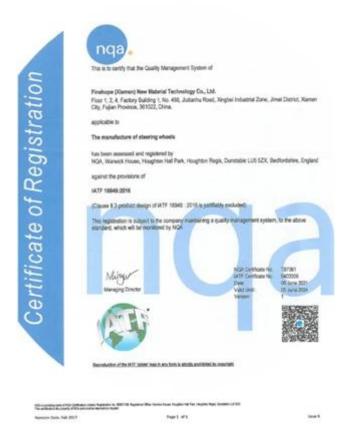

#### **IATF16949 Certification**

Finehope passed the IATF16949 Automotive Quality Management Systems Certification in 2021. More than 50 documents guarantee the progress of new product development, the quality, delivery time and cost of trial and mass production products.

Since the cooperation between Finehope and Caterpillar in 2007, Finehope has used the automotive quality management system for the new product introduction, using the five tools of SPC, MSA, FMEA, APQP and PPAP, which have won praise from Caterpillar executives and established a long-term partnership so far.