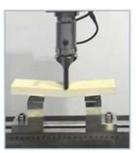

Tensile Test

Tear Resistance Test

Compressive Strength

Indentation Force Deflection