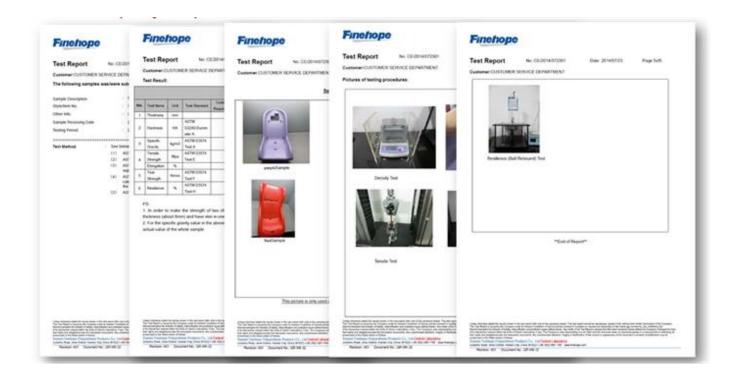

Tensile Test

Tear Resistance Test

Compressive Strength

Indentation Force Deflection