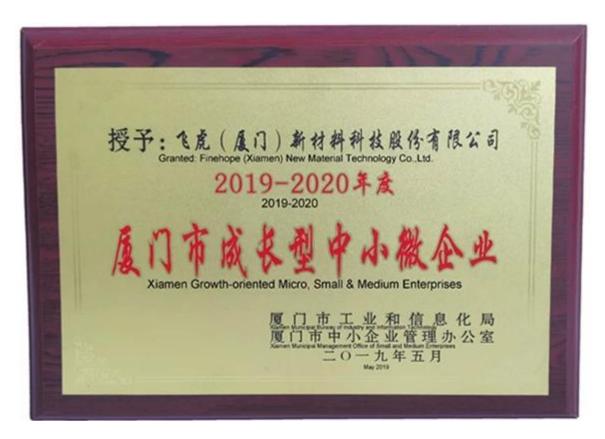

## **Xiamen Growth-oriented Micro, Small & Medium Enterprises**

Finehope has been rated as "Xiamen Growth-oriented Micro, Small & Medium Enterprises" since 2019. It is the scoring result of the Xiamen Municipal Government based on Finehope 's various comprehensive indicators, growth models, brand strength in the industry, and good corporate reputation, then issue this certificate. È un proof that Finehope stands out among thousands of small and medium-sized enterprises in the city.