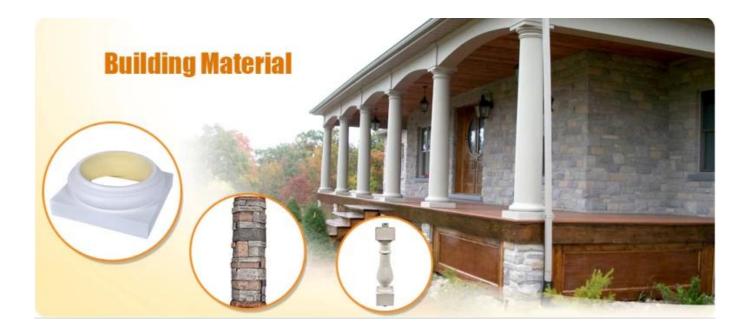

### Feature:

- 1. <u>Waterproof</u>, anti-bacteria, non-slip, fireproof
- 2. Light weight, green product, easy installation
- 3. Durable, eco-friendly, sturdy surface, heat insulation
- 4. Anticorrosion, damp-proof, anti-crack, mothproof, anti-ultraviolet
- 5. No radiation, non-toxic and eco-friendly

## Specification

Polyurethane(PU) materials has been widely used for interior decoration and the public decoration. Such as Houses, villas, hotels, night clubs, dancing halls, bars, clothing shops, building offices, conference halls, church etc. Different from wood or plaster, PU molding do not saturate, leak, deform or detach, it's durable and easy to clean and maintain. And it can last longer than MDF or wood mouldings.