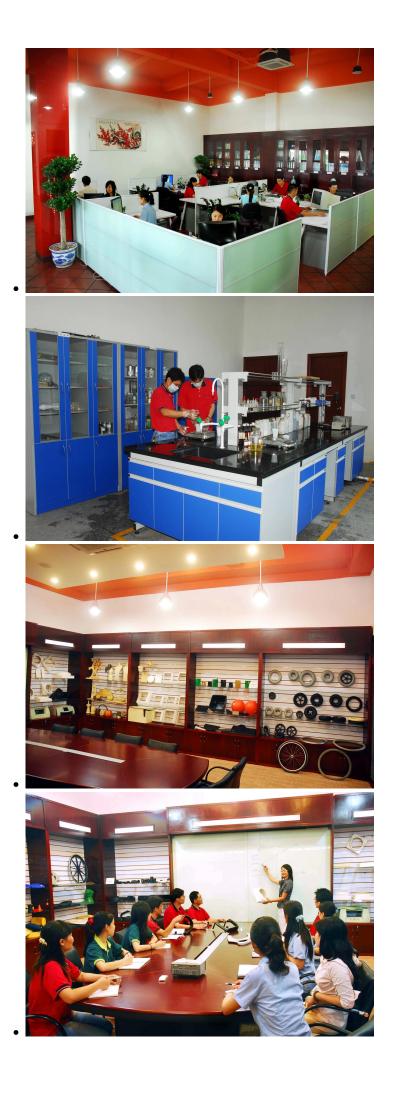

# Quality control

## Material Research and Develop

Through the continuous push, maintenance and periodic review for the quality management system of ISO9001, ISO/TS 16949, to ensure the system works sufficiently, appropriately and effectively.
Five core tools of ISO/TS 16949 : APQP, FMEA, MSA, SPC and PPAP. The effective use of these five core tools can make our quality control and overall management level improved greatly, finally to meet the requirements of customer.