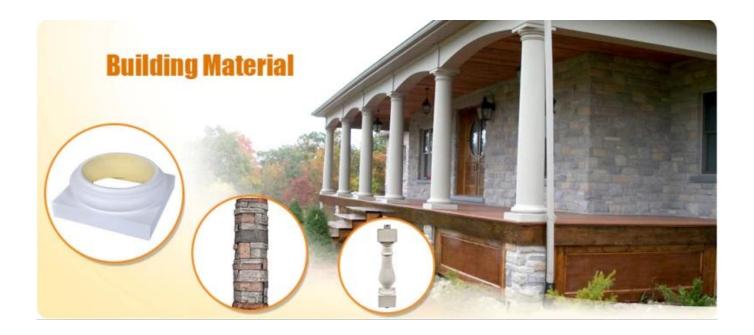

## Feature:

- 1. Waterproof, anti-bacteria, non-slip, fireproof
- 2. Light weight, green product, easy installation
- 3. <u>Durable, eco-friendly, sturdy surface, heat insulation</u>
- 4. Anticorrosion, damp-proof, anti-crack, mothproof, anti-ultraviolet
- $5. \ \underline{\text{No radiation, non-toxic and eco-friendly}}$

## Specification

Polyurethane(PU) materials has been widely used for interior decoration and the public decoration. Such as Houses, villas, hotels, night clubs, dancing halls, bars, clothing shops, building offices, conference halls, church etc. Different from wood or plaster, PU molding do not saturate, leak, deform or detach, it's durable and easy to clean and maintain. And it can last longer than MDF or wood mouldings.

| 1  | material       | Polyurethane ( PU ),