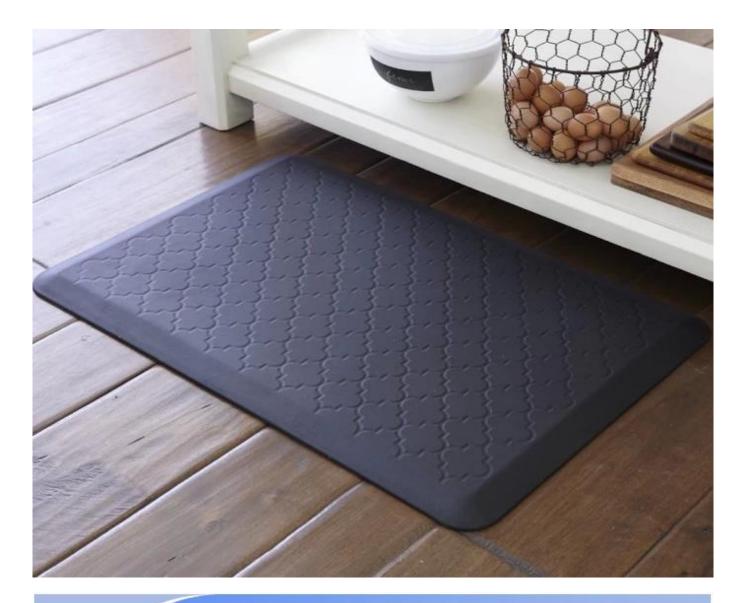

#### Feature:

- 1. Waterproof, anti-bacteria, non-slip, self-skinning, fireproof
- $2. \ \ \, \underline{\text{Easy to clean anti-slip, fireproof, good wear resistance, good shock resistance}}$
- 3. Soft, comfortable, anti-fatigue, multi-purpose, anti fatigue, anti-corrosion
- 4. Anticorrosion, damp-proof, anti-crack, mothproof, anti-ultraviolet
- 5. No radiation, non-toxic and eco-friendly

Anti-fatigue mats are beneficial for back thigh and lower leg or foot, which offer you unique feeling from your head to your toe. Anti fatigue mat is a natural shock absorber, and it can rebound quickly to the smallest weight shift, encourage blood flow to feet, legs, and lower back. The anti fatigue mat is engineered to the optimal degree of softness to minimize the harmful, painful consequences of standing for extended periods as well as to reduce the stress and strain of standing. Anti-Fatigue Mats have been designed to promote better posture, proper circulation, muscle toning and sense of well-being. In addition, the Mats reduce the fatigue and discomfort associated with the stress and strain of long term or static standing.