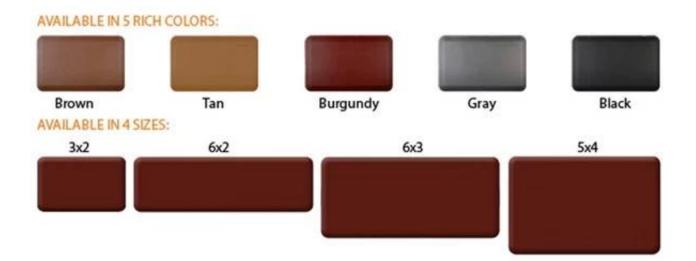

| 1 |     | Polyurethane ( PU ), an advanced and trustworthy material, |
|---|-----|------------------------------------------------------------|
| 2 | моо | 100pcs                                                     |
| 3 |     | as your requirement                                        |

| 4  | technical      | hand-made and machinery                                                                       |
|----|----------------|-----------------------------------------------------------------------------------------------|
| 5  | finished       | PU self-skin                                                                                  |
| 6  | payment term   | тл                                                                                            |
| 7  | packing        | Normal export corrugated carton as per clients' request                                       |
| 8  | usage          | floor mat, kitchen mat                                                                        |
| 9  | Custom service | Dimension, material, style all can be custom made                                             |
| 10 | delivery time  | 40 days after receiving the deposit                                                           |
| 11 |                | Your satisfaction is our greatest affirmation and if you have any problems please contact us. |