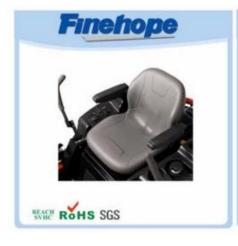

| name             | China Integral polyurethane tractor seat cushion replacement, craftsman lawn mower seat cover |  |  |  |
|------------------|-----------------------------------------------------------------------------------------------|--|--|--|
| A type           | Waterproof Lawn seats                                                                         |  |  |  |
| Material         | polyurethane (PU), with iron accessory                                                        |  |  |  |
| Density          | 180-200kg / m3                                                                                |  |  |  |
| The size         | L * W * H (mm): 431 * 429 * 63                                                                |  |  |  |
| Packaging        | Each plastic bag and then into a standard carton                                              |  |  |  |
| Terms of payment | 30% T / T in advance before shipment 70%                                                      |  |  |  |
| Minimum order    | 1,000                                                                                         |  |  |  |
| Port             | Xiamen                                                                                        |  |  |  |
| Certification    | REACH, RoHS                                                                                   |  |  |  |