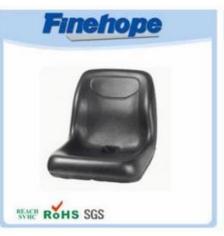

| name             | China Integral polyurethane tractor seat cushion replacement, craftsman lawn mower seat cover |  |  |  |
|------------------|-----------------------------------------------------------------------------------------------|--|--|--|
| A type           | Waterproof Lawn seats                                                                         |  |  |  |
| Material         | polyurethane (PU), with iron accessory                                                        |  |  |  |
| Density          | 180-200kg / m3                                                                                |  |  |  |
| The size         | L * W * H (mm): 431 * 429 * 63                                                                |  |  |  |
| Packaging        | Each plastic bag and then into a standard carton                                              |  |  |  |
| Terms of payment | 30% T / T in advance before shipment 70%                                                      |  |  |  |
| Minimum order    | 1,000                                                                                         |  |  |  |
| Port             | Xiamen                                                                                        |  |  |  |
| Certification    | REACH, RoHS                                                                                   |  |  |  |