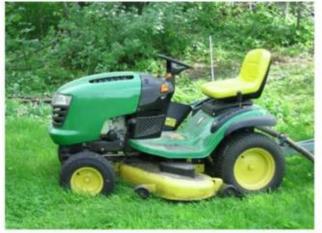

|
| The size         | L * W * H (mm): 431 * 429 * 63                                                                |  |  |  |
| Packaging        | Each plastic bag and then into a standard carton                                              |  |  |  |
| Terms of payment | 30% T / T in advance before shipment 70%                                                      |  |  |  |
| Minimum order    | 1,000                                                                                         |  |  |  |
| Port             | Xiamen                                                                                        |  |  |  |
| Certification    | REACH, RoHS                                                                                   |  |  |  |

## **Products applications**













## Our company

Finehope was founded in 2002 and the number of the workers is more than 100 and the number of management team 41 The average age of 32. The company has a modern factory with an area of 7000 square meters, and also has office building area of 1000 square meters which combines modern and classical styles.



# Certifications











## **Quality control**







## FAQ

#### 1. Why You choose Finehope?

Finehope is the most professional manufacturer of PU China, which has a professional R & amp; Amp; D team, advanced production PU equipment and professional testing equipment and perfect quality management System. We have 12 years of experience in cooperation with the cat, FIAT, TVH, GGP and other famous enterprises. We provide them with one-stop service from R & amp; Amp