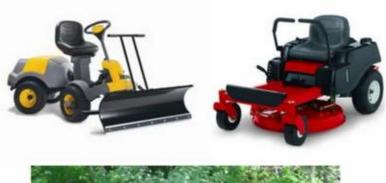

|  |
| The size         | L * W * H (mm): 431 * 429 * 63                                                                |  |  |  |
| Packaging        | Each plastic bag and then into a standard carton                                              |  |  |  |
| Terms of payment | 30% T / T in advance before shipment 70%                                                      |  |  |  |
| Minimum order    | 1,000                                                                                         |  |  |  |
| Port             | Xiamen                                                                                        |  |  |  |
| Certification    | REACH, RoHS                                                                                   |  |  |  |

## **Products applications**













## Our company

Finehope was founded in 2002 and the number of the workers is more than 100 and the number of management team 41 The average age of 32. The company has a modern factory with an area of 7000 square meters, and also has office building area of 1000 square meters which combines modern and classical styles.



# Certifications











## **Quality control**







## FAQ

#### 1. Why You choose Finehope?

Finehope is the most professional manufacturer of PU China, which has a professional R & amp; Amp; D team, advanced production PU equipment and professional testing equipment and perfect quality management System. We have 12 years of experience in cooperation with the cat, FIAT, TVH, GGP and other famous enterprises. We provide them with one-stop service from R & amp; A