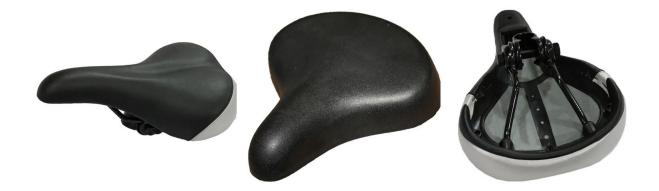

## Feature:

- 1. Waterproof, anti-bacteria, non-slip, self-skinning, fireproof
- $2. \ \ \underline{\text{Easy to clean anti-slip, fireproof, good wear resistance, good shock resistance}}$
- 3. Soft, comfortable, anti-fatigue, multi-purpose, anti fatigue, anti-corrosion
- 4. Anticorrosion, damp-proof, anti-crack, mothproof, anti-ultraviolet
- 5. No radiation, non-toxic and eco-friendly

## Specification

| 1  | Name           | Polyurethane saddle, saddles, western saddles, saddlery, bike saddle                          |
|----|----------------|-----------------------------------------------------------------------------------------------|
| 2  | MOQ            | 100pcs                                                                                        |
| 3  | size           | as yo