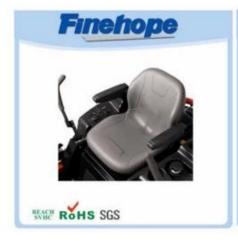

| name             | China Integral polyurethane tractor seat cushion replacement, craftsman lawn mower seat cover |  |  |  |
|------------------|-----------------------------------------------------------------------------------------------|--|--|--|
| A type           | Waterproof Lawn seats                                                                         |  |  |  |
| Material         | polyurethane (PU), with iron accessory                                                        |  |  |  |
| Density          | 180-200kg / m3                                                                                |  |  |  |
| The size         | L * W * H (mm): 431 * 429 * 63                                                                |  |  |  |
| Packaging        | Each plastic bag and then into a standard carton                                              |  |  |  |
| Terms of payment | 30% T / T in advance before shipment 70%                                                      |  |  |  |
| Minimum order    | 1,000                                                                                         |  |  |  |
| Port             | Xiamen                                                                                        |  |  |  |
| Certification    | REACH, RoHS                                                                                   |  |  |  |

## **Products applications**