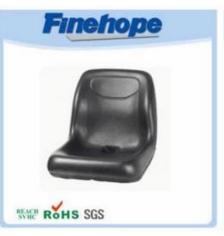

| name             | China Integral polyurethane tractor seat cushion replacement, craftsman lawn mower seat cover |  |  |  |
|------------------|-----------------------------------------------------------------------------------------------|--|--|--|
| A type           | Waterproof Lawn seats                                                                         |  |  |  |
| Material         | polyurethane (PU), with iron accessory                                                        |  |  |  |
| Density          | 180-200kg / m3                                                                                |  |  |  |
| The size         | L * W * H (mm): 431 * 429 * 63                                                                |  |  |  |
| Packaging        | Each plastic bag and then into a standard carton                                              |  |  |  |
| Terms of payment | 30% T / T in advance before shipment 70%                                                      |  |  |  |
| Minimum order    | 1,000                                                                                         |  |  |  |
| Port             | Xiamen                                                                                        |  |  |  |
| Certification    | REACH, RoHS                                                                                   |  |  |  |

## **Products applications**