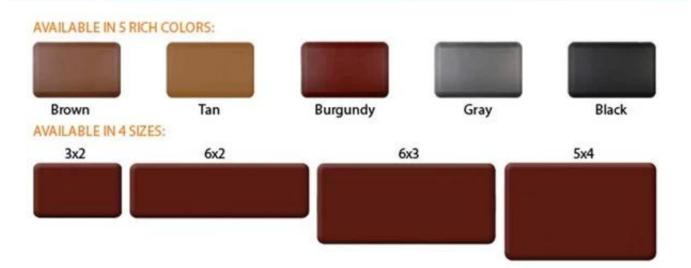

| 1 |              | Polyurethane kitchen non slip mats, foot mat for home, comfort mats, kitchen floor mats, kitchen cushion mats |
|---|--------------|---------------------------------------------------------------------------------------------------------------|
| 2 | мод          | 100pcs                                                                                                        |
| 3 |              | as your requirement                                                                                           |
| 4 | technical    | hand-made and machinery                                                                                       |
| 5 | finished     | PU self-skin                                                                                                  |
| 6 | payment term | π                                                                                                             |

| 7 |     | packing       | Normal export corrugated carton as per clients' request                                       |  |
|---|-----|---------------|-----------------------------------------------------------------------------------------------|--|
| 8 |     | usage         | floor mat, kitchen mat                                                                        |  |
| 9 | 1   |               | Dimension, material, style all can be custom made                                             |  |
| 1 | ) ( | delivery time | 40 days after receiving the deposit                                                           |  |
| 1 | Li  | remarks       | Your satisfaction is our greatest affirmation and if you have any problems please contact us. |  |