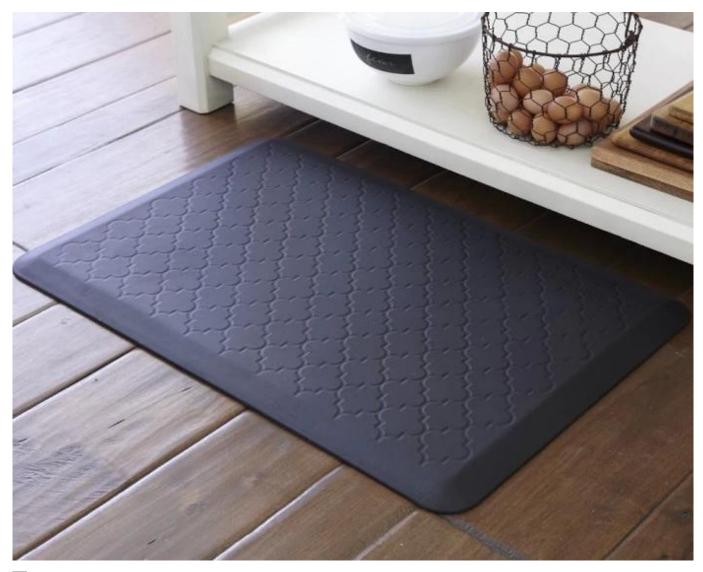

## ×

- 1. <u>Waterproof</u>, anti-bacteria, non-slip, self-skinning, fireproof
- 2. Easy to clean anti-slip, fireproof, good wear resistance, good shock resistance
- 3. Soft, comfortable, anti-fatigue, multi-purpose, anti fatigue, anti-corrosion
- 4. Anticorrosion, damp-proof, anti-crack, mothproof, anti-ultraviolet
- 5. <u>No radiation, non-toxic and eco-friendly</u>

# Specification

Anti-fatigue mats are beneficial for back thigh and lower leg or foot, which offer you unique feeling from your head to your toe. Anti fatigue mat is a natural shock absorber, and it can rebound quickly to the smallest weight shift, encourage blood flow to feet, legs, and lower back. The anti fatigue mat is engineered to the optimal degree of softness to minimize the harmful, painful consequences of standing for extended periods as well as to reduce the stress and strain of standing. Anti-Fatigue Mats have been designed to promote better posture, proper circulation, muscle toning and sense of well-being. In addition, the Mats reduce the fatigue and discomfort associated with the stress and strain of long term or static standing.