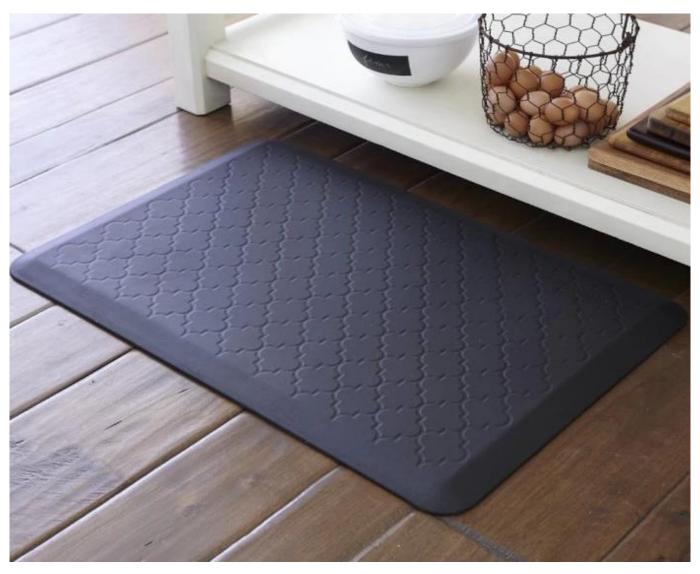

- 1. Waterproof, anti-bacteria, non-slip, self-skinning, fireproof
- 2. Easy to clean anti-slip, fireproof, good wear resistance, good shock resistance
- 3. <u>Soft, comfortable, anti-fatigue, multi-purpose, anti fatigue, anti-corrosion</u>
- 4. Anticorrosion, damp-proof, anti-crack, mothproof, anti-ultraviolet
- 5. No radiation, non-toxic and eco-friendly

## Specification

Anti-fatigue mats are beneficial for back thigh and lower leg or foot, which offer you unique feeling from your head to your toe. Anti fatigue mat is a natural shock absorber, and it can rebound quickly to the smallest weight shift, encourage blood flow to feet, legs, and lower back. The anti fatigue mat is engineered to the optimal degree of softness to minimize the harmful, painful consequences of standing for ex