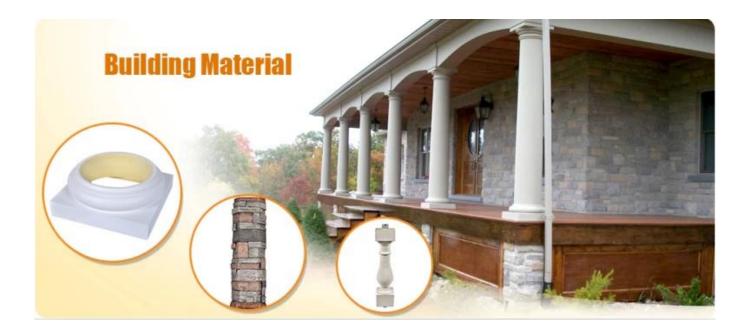

| 1  | Name           | Polyurethane hand railing height, stairs handrails, decorative railings, handrail supports, outdoor stair rails |
|----|----------------|-----------------------------------------------------------------------------------------------------------------|
| 2  | моо            | 100pcs                                                                                                          |
| 3  | size           | as your requirement                                                                                             |
| 4  | technical      | hand-made and machinery                                                                                         |
| 5  | finished       | PU self-skin                                                                                                    |
| 6  | payment term   | тл                                                                                                              |
| 7  | packing        | Normal export corrugated carton as per clients' request                                                         |
| 8  | usage          | polyurethane baluster,balustrade for deck and house ect                                                         |
| 9  | Custom service | Dimension, material, style all can be custom made                                                               |
| 10 | delivery time  | 40 days after receiving the deposit                                                                             |
| 11 | remarks        | Your satisfaction is our greatest affirmation and if you have any problems please contact us.                   |

# **Products applications**