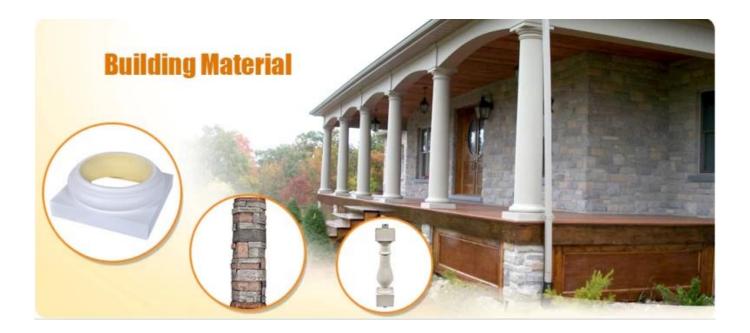

# Specification

Polyurethane(PU) materials has been widely used for interior decoration and the public decoration. Such as Houses, villas, hotels, night clubs, dancing halls, bars, clothing shops, building offices, conference halls, church etc. Different from wood or plaster, PU molding do not saturate, leak, deform or detach, it's durable and easy to clean and maintain. And it can last longer than MDF or wood mouldings.

|    | :              |                                                                                                   |
|----|----------------|---------------------------------------------------------------------------------------------------|
| 1  | material       | Polyurethane balcony rails, banisters and railings, pvc handrail, buy railings, banister railings |
| 2  | моо            | 100pcs                                                                                            |
| 3  | size           | as your requirement                                                                               |
| 4  | technical      | hand-made and machinery                                                                           |
| 5  | finished       | PU self-skin                                                                                      |
| 6  | payment term   | тл                                                                                                |
| 7  | packing        | Normal export corrugated carton as per clients' request                                           |
| 8  | usage          | polyurethane baluster,balustrade for deck and house ect                                           |
| 9  | Custom service | Dimension, material, style all can be custom made                                                 |
| 10 | delivery time  | 40 days after receiving the deposit                                                               |
| 11 | remarks        | Your satisfaction is our greatest affirmation and if you have any problems please contact us.     |