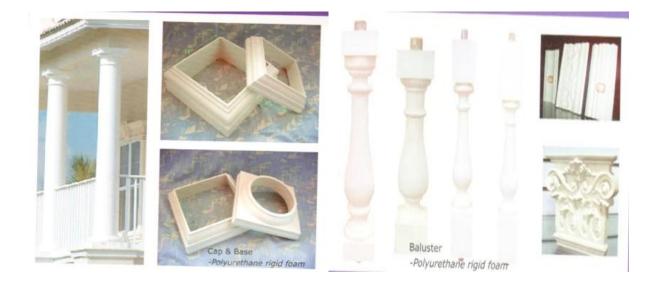

### Specification

Polyurethane(PU) materials has been widely used for interior decoration and the public decoration. Such as Houses, villas, hotels, night clubs, dancing halls, bars, clothing shops, building offices, conference halls, church etc. Different from wood or plaster, PU molding do not saturate, leak, deform or detach, it's durable and easy to clean and maintain. And it can last longer than MDF or wood mouldings.

## **Products applications**

# **Products applications**