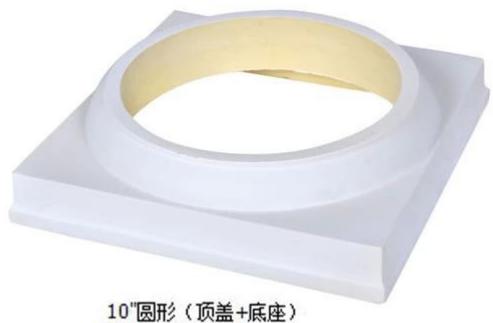

# **F**inehope

10" PF Round Cap and Base

304.8\*304.8\*81.28

333.38\*333.38\*132.08

550g

690g

10 固形(贝盖+底座) 10" Perma Round Cap and Base Set

285.75\*285.75\*71.12