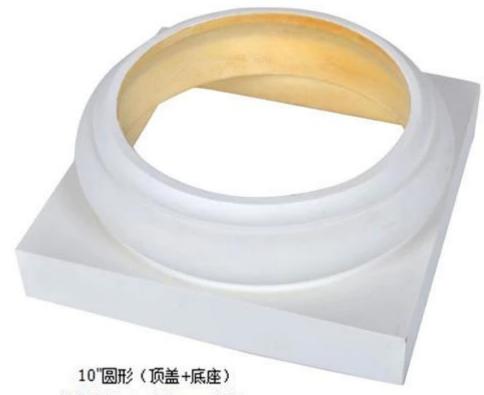

# **F**inehope

10" PF Round Cap and Base

304.8\*304.8\*81.28

333.38\*333.38\*132.08

550g

690g

10 固形(贝盖+底座) 10" Perma Round Cap and Base Set

285.75\*285.75\*71.12