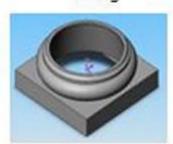

# **F**inehope

10" PF Round Cap and Base

304.8\*304.8\*81.28

333.38\*333.38\*132.08

550g

690g

10 固形(贝盖+底座) 10" Perma Round Cap and Base Set

285.75\*285.75\*71.12

333.38\*333.38\*132.08

295g

690q

First, the product description