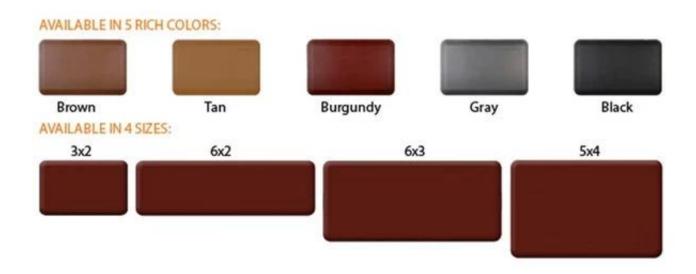

| 1  | Material         | Polyurethane (PU), an advanced and reliable material,                                   |
|----|------------------|-----------------------------------------------------------------------------------------|
| 2  | MOQ              | 100pcs                                                                                  |
| 3  | cut it           | as your requirement                                                                     |
| 4  | technical        | handmade and machinery                                                                  |
| 5  | finished         | PU self-leather                                                                         |
| 6  | payment deadline | т/т                                                                                     |
| 7  | Packaging        | Normal corrugated export carton according to customers' request                         |
| 8  | use              | mat, kitchen mat                                                                        |
| 9  | Customer care    | Size, material, style can be custom made                                                |
| 10 | delivery time    | 40 days after receiving the deposit                                                     |
| 11 | observations     | Your satisfaction is our utmost affirmation and if you have problems please contact us. |