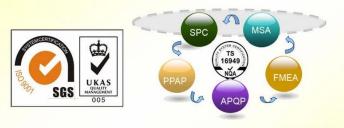

# Material Research and Develop

- ◆Through the continuous push, maintenance and periodic review for the quality management system of ISO9001, ISO/TS 16949, to ensure the system works sufficiently, appropriately and effectively.
- ◆ Five core tools of ISO/TS 16949 : APQP, FMEA, MSA, SPC and PPAP. The effective use of these five core tools can make our quality control and overall management level improved greatly, finally to meet the requirements of customer.