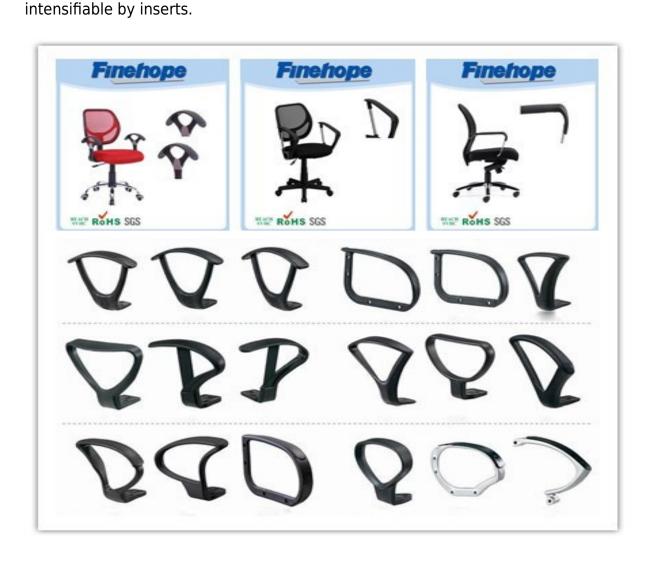

### **PU Armrest**

abrasive- resistant.

Polyurethane soft self-sintered skin (ISF) series, This is a kind of polyurethane porous foam with high plasticity. It is structurally divided into the high density surface layer ad low density core part, which are shaped simultaneously in one operation.

The polyurethane is characterized by the fact that it can be sintered integrally with the the material filled in the molding process. The basic features of this kind of foam are:

1)extremely high anti-impact, light weighted, highly productive, variable hardness and

2)everlasting elastic, easily colored on the surface , easily coloring the entire body, and