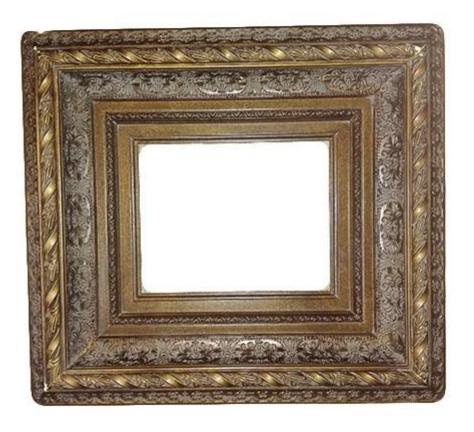

- 1.Water-proof.
- 2.It is eco-friendly and no-toxic.
- 3.Easy to clean 4.Highly durable

| Material      | Polyurethane(PU)      |
|---------------|-----------------------|
| Color         | Any ok                |
| MOQ           | 100 pcs               |
| size          | Depend on your demand |
| finished      | PU                    |
| payment terms | T/T                   |
| package       | PE bag and carton     |
| usage         | furniture decoration  |
| Brand name    | Finehope              |
| Certificate   | ISO9001               |

### **Advantages:**

- 1. frames for sale can resist decay, humidity, mildew, UV, but easy to clean.
- 2. Light weight, not easy to broken.
- 3. Cost-effective, light carton shipment, easy to transport.
- 4. Labor efficient, it can be planed, affixed, and nailed easily, and save almost half of the time which is very suitable for both DIY and construction projects.
- 5. frames for sale is eco-friendly and no-toxic.
- 6. Waterproof, anti-bacteria swimming skirt panels
- 7. Dimensional stability, longevity, natural feel spa devices
- 8. High impact resistant spa panel
- 9. Anticorrosion, damp-proof, anti-crack, mothproof, anti-ultraviolet spa panel
- 10. frames for sale is no radiation, non-toxic and eco-friendly features
- 11. The products are environmental, biodegradable which can reduce tree felling and preserve the ecological environment