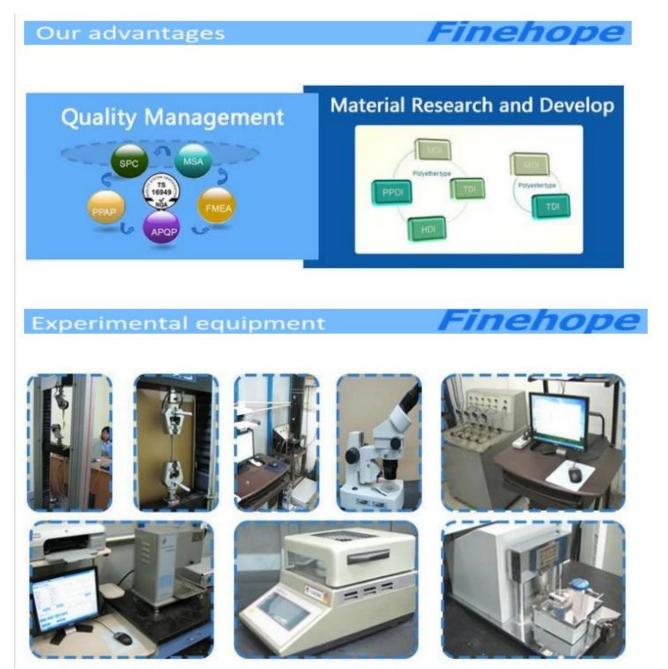

## **Company information**

Our company is at the leading edge of China's polyurethane manufacturing industry, we currently own 12 pieces of professional high and low polyurethane injection equipment which have been imported from Italy and Germany. We also own 5 independent and continuous production lines.

Our polyurethane manufacturing capacity allows us to create product weights in the range of 1-9,000 grams, and sizes in the range of 1-2,600 millimeters.

All of our products are of preeminent quality standards, and as a result, we have never received a return shipment from a client.