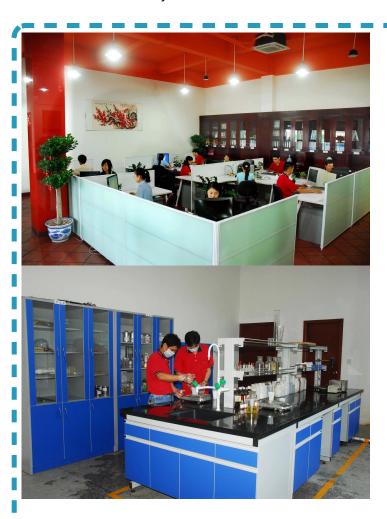

## Our company

Finehope was founded in 2002 and the number of workers is more than 100, and the number of management group is 41 with the average age of 32. The company has a modern factory with an area of 7000 square meters, and it also has an office building with an area of 1000 square meters which combines modern and classical styles.