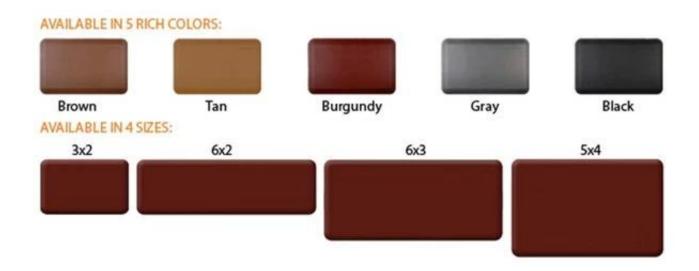

### Specification

Anti-fatigue mats are beneficial for back thigh and lower leg or foot, which offer you unique feeling from your head to your toe. Anti fatigue mat is a natural shock absorber, and it can rebound quickly to the smallest weight shift, encourage blood flow to feet, legs, and lower back. The anti fatigue mat is engineered to the optimal degree of softness to minimize the harmful, painful consequences of standing for extended periods as well as to reduce the stress and strain of standing. Anti-Fatigue Mats have been designed to promote better posture, proper circulation, muscle toning and sense of well-being. In addition, the Mats reduce the fatigue and discomfort associated with the stress and strain of long term or static standing.

|    | I              |                                                                                               |
|----|----------------|-----------------------------------------------------------------------------------------------|
| 1  | material       | Polyurethane ( PU ), an advanced and trustworthy material,                                    |
| 2  | моо            | 100pcs                                                                                        |
| 3  | size           | as your requirement                                                                           |
| 4  | technical      | hand-made and machinery                                                                       |
| 5  | finished       | PU self-skin                                                                                  |
| 6  | payment term   | тл                                                                                            |
| 7  | packing        | Normal export corrugated carton as per clients' request                                       |
| 8  | usage          | floor mat, kitchen mat                                                                        |
| 9  | Custom service | Dimension, material, style all can be custom made                                             |
| 10 | delivery time  | 40 days after receiving the deposit                                                           |
| 11 | remarks        | Your satisfaction is our greatest affirmation and if you have any problems please contact us. |