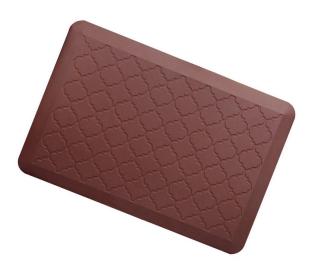

**Quick Details** 

2018 chinese household pu mat for kitchen Material:PU Style:Mini Pattern:Other Technics:Other Age Group:Adults Design:home use Feature:Anti-Slip, Corrosion-Resistant, Waterproof Use:Door, Floor, Kitchen Size:Customized Place of Origin:Fujian, China (Mainland) Brand Name:finehope Model Number:Customize Kitchen PU Floor Mat

Packaging Details normal export corrugated carton as per clients request Delivery Time 30 days after recieving the deposit

Polyurethane(PU) Material Customized Color Anti-midew,anti-fading Other features size Customized finished PU self-skin payment terms T/T package PE bag and carton usage Indoor&Outdoor Sample Time 10days Lead Time 40days Brand name Finehope Certificate ISO9001