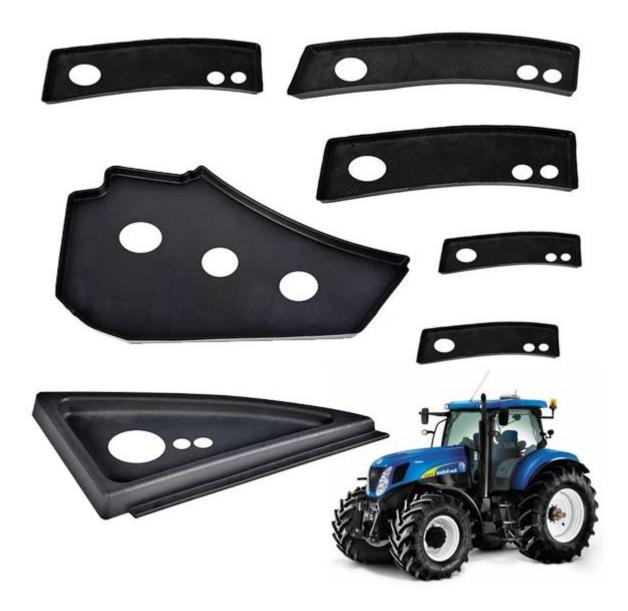

#### 1. Features

Agricultural vehicle cockpit interior mats car mats ultra thin thickness PU PU striae interior mats polyurethane foam pad construction vehicles

## Since a soft leather products are widely used:

1. Automotive: bumper, steering wheel, armrest mats, car head cushions, shift lever, fenders, overcast flow

- plate, the instrument panel, air filter, bicycle seat, tractors, off-road vehicles cushion, reaction injection molding products Wait;
- 2. sports equipment: fitness equipment cushion, backrest, kneeling pads, grips, pedals, bicycle saddles, sports kneepad and so on;
- 3. Medical devices: one piece dental chairs, surgical table tops edge, hanging racks, wheelchair armrests;
- 4. Household items: armrest mats, chair legs, decorative items;
- 5. Other Uses: toys, packaging;