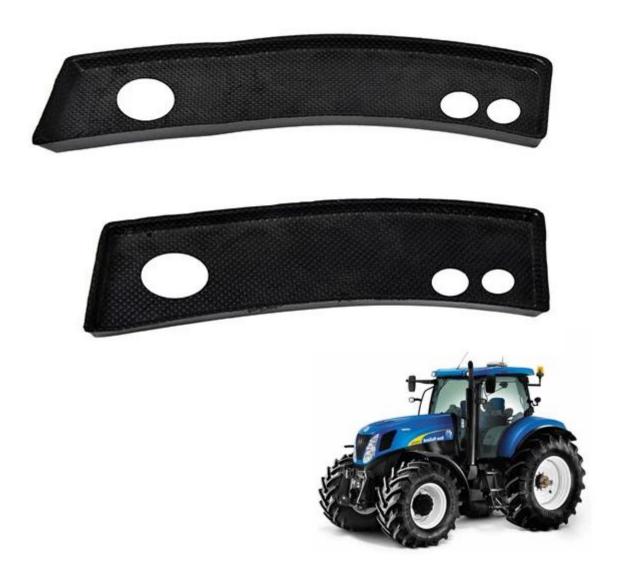

#### 1. Features

Agricultural vehicle cockpit interior mats car mats ultra thin thickness PU PU striae interior mats polyurethane foam pad construction vehicles

## Since a soft leather products are widely used:

1. Automotive: bumper, steering wheel, armrest mats, car head cushions, shift lever, fenders, overcast flow

- plate, the instrument panel, air filter, bicycle seat, tractors, off-road vehicles cushion, reaction injection molding products Wait;
- 2. sports equipment: fitness equipment cushion, backrest, kneeling pads, grips, pedals, bicycle saddles, sports kneepad and so on;
- 3. Medical devices: one piece dental chairs, surgical table tops edge, hanging racks, wheelchair armrests;
- 4. Household items: armrest mats, chair legs, decorative items;
- 5. Other Uses: toys, packaging;