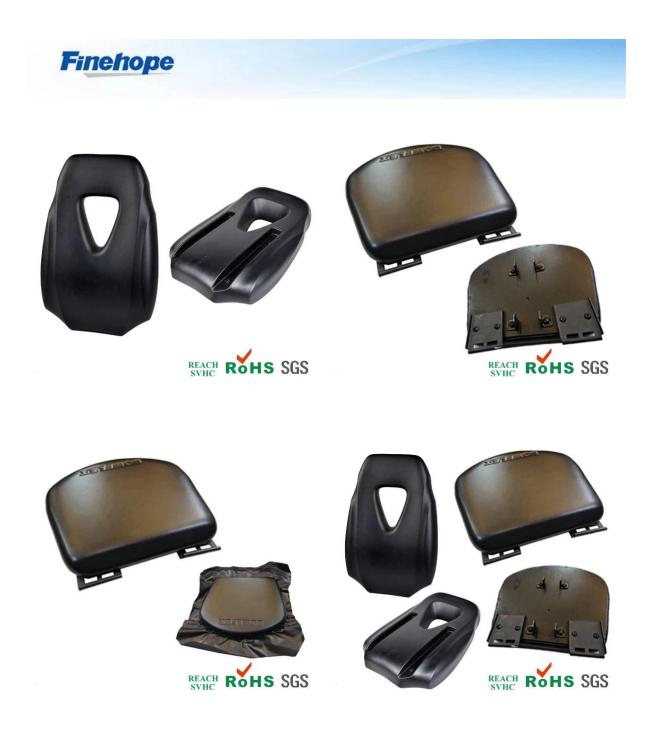

# 1. Features

PU foam cushion China suppliers, China factory back pad PU, PU back pad made in China, PU and back cushion of polyurethane products, custom mold PUR cushions

## Since a skin foam characteristics:

- 1. Low density, light weight, no smell, the surface texture of leather, one piece no difference.
- 2. The high impact resistance, wear resistance, permanently elastic
- 3. waterproof, crack, anti-UV, anti-distortion, anti-aging;
- 4. Surface easy to color, easy to color the whole, are environmentally friendly products;
- 5. hardness with customer requirements modulation;
- 6. Can be made into any shape, it can be placed in reinforcing filler, light weight, easy to install;

#### Since a soft leather products are widely used:

- 1. Automotive: bumper, steering wheel, armrest mats, car head cushions, shift lever, fenders, overcast flow plate, the instrument panel, air filter, bicycle seat, tractors, off-road vehicles cushion, reaction injection molding products Wait;
- 2. sports equipment: fitness equipment cushion, backrest, kneeling pads, grips, pedals, bicycle saddles, sports kneepad and so on;
- 3. Medical devices: one piece dental chairs, surgical table tops edge, hanging racks, wheelchair armrests;
- 4. Household items: armrest mats, chair legs, decorative items;
- 5. Other Uses: toys, packaging;