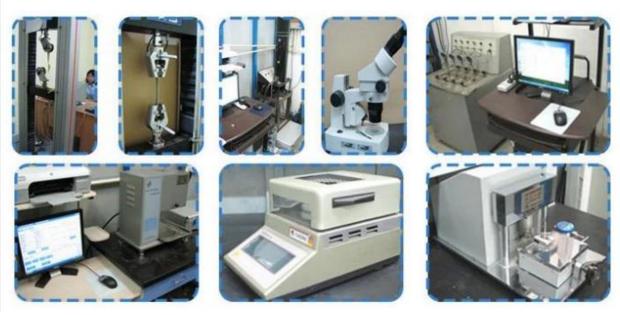

hina's polyurethane manufacturing industry, we currently own 12 pieces of professional high and low polyurethane injection equipment which have been imported from Italy and Germany. We also own 5 independent and continuous production lines.

Our polyurethane manufacturing capacity allows us to create product weights in the range of 1-9,000 grams, and sizes in the range of 1-2,600 millimeters.

All of our products are of preeminent quality standards, and as a result, we have never received a return shipment from a client.

We believe that our quality, reliability, and favorable prices will be attractive to any company looking for a production-capacity manufacturer for polyurethane and other products.













### Our advantages

## Finehope



## **Experimental equipment**

# Finehope



FAQ

### 1. Why choose Finehope?

Finehope is the most professional PU manufacturer in China, which having a professional research and development team, advance PU production equipments, specialized testing equipments and well-established quality management system. We have building cooperation with international brand ,such as CAT, FIAT, TVH, GGP, for twelve years. We provide comprehensive services for customers, from research to production and meet individual customized need of customers.

2. Benefit of choosing Finehope?

Save your time, reduce your troubles and costs (explicit and implicit).

3. What's your lead time?

30 working days is needed after opening the mould, not including the

material preparation (depends on the order quantity).

4. What's your shipment method?

By sea or