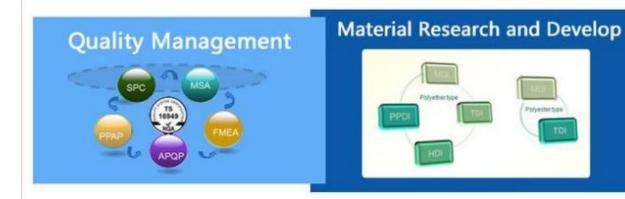

on



Our company is at the leading edge of China's polyurethane manufacturing industry, we currently own 12 pieces of professional high and low polyurethane injection equipment which have been imported from Italy and Germany. We also own 5 independent and continuous production lines.

Our polyurethane manufacturing capacity allows us to create product weights in the range of 1-9,000 grams, and sizes in the range of 1-2,600 millimeters.

All of our products are of preeminent quality standards, and as a result, we have never received a return shipment from a client.

We believe that our quality, reliability, and favorable prices will be attractive to any company looking for a production-capacity manufacturer for polyurethane and other products.













### Our advantages

## Finehope



## **Experimental equipment**

# Finehope



FAQ

### 1. Why choose Finehope?

Finehope is the most professional PU manufacturer in China, which having a professional research and development team, advance PU production equipments, specialized testing equipments and well-established quality management system. We have building cooperation with international brand ,such as CAT, FIAT, TVH, GGP, for twelve years. We provide comprehensive services for customers, from research to production and meet individual customized need of customers.

2. Benefit of choosing Finehope?

Save your time, reduce your troubles and costs (explicit and implicit).

3. What's your lead time?

30 working days is needed after opening the mould, not including the

material preparation (depends on the order quantity).