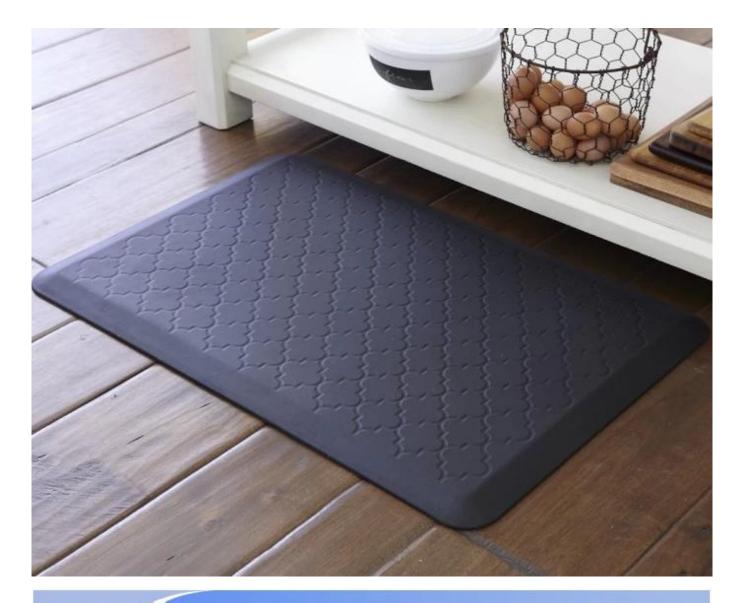

### Feature:

- 1. Waterproof, anti-bacteria, non-slip, self-skinning, fireproof
- 2. Easy to clean anti-slip, fireproof, good wear resistance, good shock resistance
- 3. Soft, comfortable, anti-fatigue, multi-purpose, anti fatigue, anti-corrosion
- ${\bf 4.} \quad {\bf \underline{Anticorrosion,\,damp\text{-}proof,\,anti\text{-}crack,\,moth proof,\,anti\text{-}ultraviolet}}$
- 5. No radiation, non-toxic and eco-friendly

## Specification

Anti-fatigue mats are beneficial for back thigh and lower leg or foot, which offer you unique feeling from your head to your toe. Anti fatigue mat is a natural shock absorber, and it can rebound quickly to the smallest weight shift, encourage blood flow to feet, legs, and lower back. The anti fatigue mat is engineered to the optimal degree of softness to minimize the harmful, painful consequences of standing for extended periods as well as to reduce the stress and strain of standing. Anti-Fatigue Mats have been designed to promote better posture, proper circulation, muscle toning and sense of well-being. In addition, the Mats reduce the fatigue and discomfort associated with the stress and strain of long term or static standing.