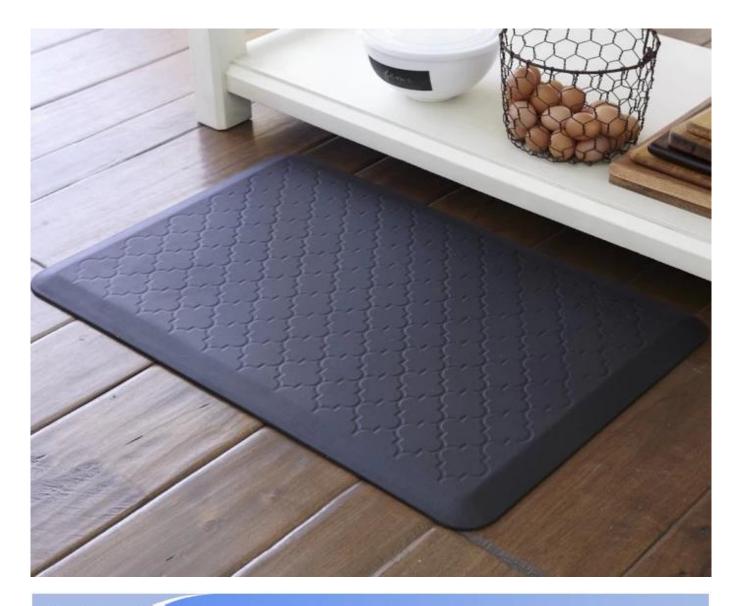

### Feature:

- 1. <u>Waterproof, anti-bacteria, non-slip, self-skinning, fireproof</u>
- 3. Soft, comfortable, anti-fatigue, multi-purpose, anti fatigue, anti-corrosion
- 4. Anticorrosion, damp-proof, anti-crack, mothproof, anti-ultraviolet
- 5. No radiation, non-toxic and eco-friendly

## Specification

Anti-fatigue mats are beneficial for back thigh and lower leg or foot, which offer you unique feeling from your head to your toe. Anti fatigue mat is a natural shock absorber, and it can rebound quickly to the smallest weight shift, encourage blood flow to feet, legs, and lower back. The anti fatigue mat is engineered to the optimal degree of softness to minimize the harmful, painful consequences of standing for extended periods as well as to reduce the stress and strain of standing. Anti-Fatigue Mats have been designed to promote better posture, proper circulation, muscle toning and sense of well-being. In addition, the Mats reduce the fatigue and discomfort associated with the stress and strain of long term or static standing.