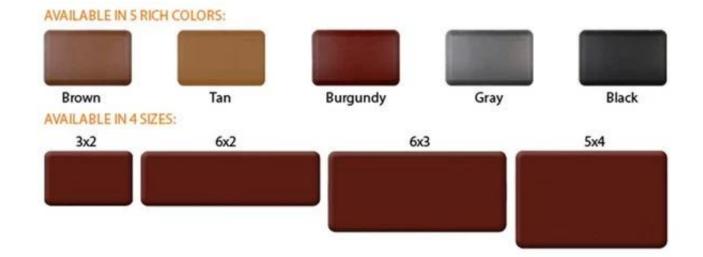

| 1 | material  | Polyurethane antifatigue mat, standing mats, rubber floor matting, outdoor safety mats, non slip floor mats |  |
|---|-----------|-------------------------------------------------------------------------------------------------------------|--|
| 2 | моq       | 100pcs                                                                                                      |  |
| 3 | size      | as your requirement                                                                                         |  |
| 4 | technical | hand-made and machinery                                                                                     |  |

| 5  | finished       | PU self-skin                                                                                  |
|----|----------------|-----------------------------------------------------------------------------------------------|
| 6  | payment term   | τπ                                                                                            |
| 7  | packing        | Normal export corrugated carton as per clients' request                                       |
| 8  |                | floor mat, kitchen mat                                                                        |
| 9  | Custom service | Dimension, material, style all can be custom made                                             |
| 10 | delivery time  | 40 days after receiving the deposit                                                           |
| 11 | remarks        | Your satisfaction is our greatest affirmation and if you have any problems please contact us. |