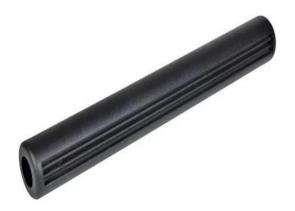

# Specification

| 1 | material | Polyurethane+iron accessory |
|---|----------|-----------------------------|
| 2 | моо      | 100pcs                      |
| 3 | size     | as your requirement         |

| 4  | technical      | hand-made and machinery                                                                       |
|----|----------------|-----------------------------------------------------------------------------------------------|
| 5  | finished       | PU self-skin                                                                                  |
| 6  | payment term   | тл                                                                                            |
| 7  | packing        | Normal export corrugated carton as per clients' request                                       |
| 8  | usage          | Bike                                                                                          |
| 9  | Custom service | Dimension, material, style all can be custom made                                             |
| 10 | delivery time  | 40 days after receiving the deposit                                                           |
| 11 |                | Your satisfaction is our greatest affirmation and if you have any problems please contact us. |