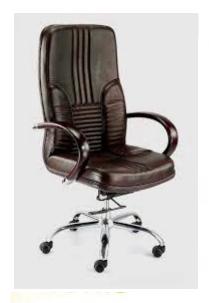

## Feature:

- $1. \ \ \underline{\text{Waterproof, anti-bacteria, non-slip, self-skinning, fireproof}}$
- $2. \quad \underline{\text{Easy to clean anti-slip, fireproof, good wear resistance, good shock resistance}}$
- $3. \ \ \underline{\text{Soft, comfortable, anti-fatigue, multi-purpose, anti-fatigue, anti-corrosion}}$
- ${\bf 4.} \quad {\tt Anticorrosion,\,damp-proof,\,anti-crack,\,moth proof,\,anti-ultraviolet}$
- $5. \ \ \, \underline{\text{No radiation, non-toxic and eco-friendly}}$

# Specification

| 1 | material | Polyurethane+iron accessory |
|---|----------|-----------------------------|
| 2 | моо      | 100pcs                      |
| 3 | size     | as your requirement         |

| 4  | technical      | hand-made and machinery