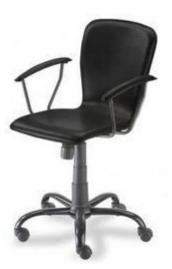

## Feature:

- $1. \ \ \underline{\text{Waterproof, anti-bacteria, non-slip, self-skinning, fireproof}}$
- $2. \quad \underline{\text{Easy to clean anti-slip, fireproof, good wear resistance, good shock resistance}}$
- $3. \ \ \underline{\text{Soft, comfortable, anti-fatigue, multi-purpose, anti-fatigue, anti-corrosion}}$
- ${\bf 4.} \quad {\tt Anticorrosion,\,damp-proof,\,anti-crack,\,moth proof,\,anti-ultraviolet}$
- $5. \ \ \, \underline{\text{No radiation, non-toxic and eco-friendly}}$

# Specification

| 1 | material | Polyurethane+iron accessory |
|---|----------|-----------------------------|
| 2 | моо      | 100pcs                      |
| 3 | size     | as your requirement         |

| 4  | technical      | hand-made and machinery