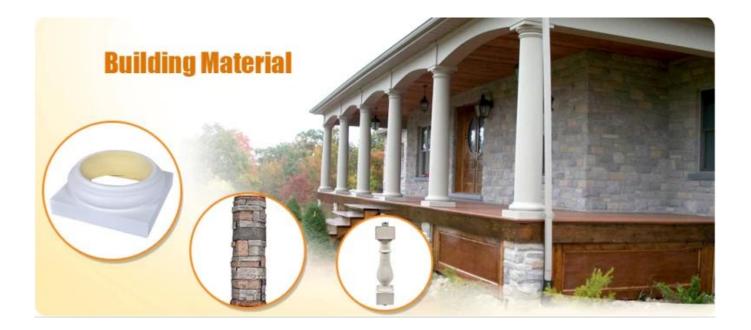

### Specification

Polyurethane(PU) materials has been widely used for interior decoration and the public decoration. Such as Houses, villas, hotels, night clubs, dancing halls, bars, clothing shops, building offices, conference halls, church etc. Different from wood or plaster, PU molding do not saturate, leak, deform or detach, it's durable and easy to clean and maintain. And it can last longer than MDF or wood mouldings.