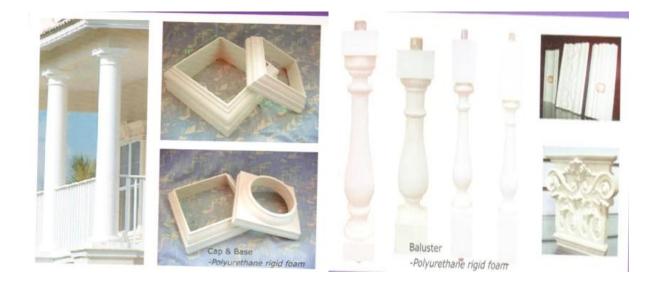

your requirement                                        |
| 4  | technical      | hand-made and machinery                                    |
| 5  | finished       | PU self-skin                                               |
| 6  | payment term   | τπ                                                         |
| 7  |                | Normal export corrugated carton as per clients' request    |
| 8  | usage          | polyurethane baluster,balustrade for deck and house ect    |
| 9  | Custom service | Dimension, material, style all can be custom made          |
| 10 | delivery time  | 40 days after receiving the deposit                        |
|    |                |                                                            |

## **Products applications**



# **Products applications**



## Our company

Finehope was founded in 2002 and the number of workers is more than 100, and the number of management group is 41 with the average age of 32. The company has a modern factory with an area of 7000 square meters, and it also has an office building with an area of 1000 square meters which combines modern and classical styles.

h 1





# Quality control



# Material Research and Develop





Through the continuous push, maintenance and periodic review for the quality management system of ISO9001, ISO/TS 16949, to ensure the system works sufficiently, appropriately and effectively.
Five core tools of ISO/TS 16949 : APQP, FMEA, MSA, SPC and PPAP. The effective use of these five core tools can make our quality control and overall management level improved greatly, finally to m