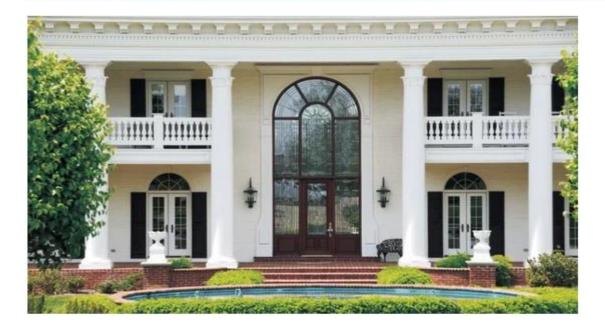

### Specification

Polyurethane(PU) materials has been widely used for interior decoration and the public decoration. Such as Houses, villas, hotels, night clubs, dancing halls, bars, clothing shops, building offices, conference halls, church etc. Different from wood or plaster, PU molding do not saturate, leak, deform or detach, it's durable and easy to clean and maintain. And it can last longer than MDF or wood mouldings.