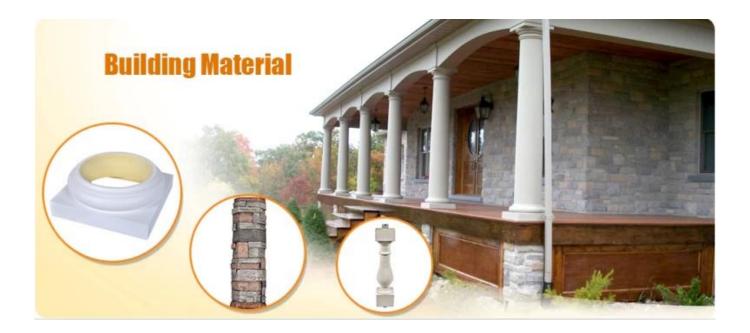

## Feature:

- 1. Waterproof, anti-bacteria, non-slip, fireproof
- 2. Light weight, green product, easy installation
- 3. <u>Durable, eco-friendly, sturdy surface, heat insulation</u>
- 4. Anticorrosion, damp-proof, anti-crack, mothproof, anti-ultraviolet
- 5. No radiation, non-toxic and eco-friendly

# Specification

Polyurethane(PU) materials has been widely used for interior decoration and the public decoration. Such as Houses, villas, hotels, night clubs, dancing halls, bars, clothing shops, building offices, conference halls, church etc. Different from wood or plaster, PU molding do not saturate, leak, deform or detach, it's durable and easy to clean and maintain. And it can last longer than MDF or wood mouldings.

|    |                | 7