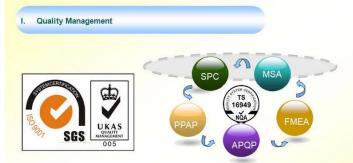

## Material Research and Develop

Through the continuous push, maintenance and periodic review for the quality management system of ISO9001, ISO/TS 16949, to ensure the system works sufficiently, appropriately and effectively.
Five core tools of ISO/TS 16949 : APQP, FMEA, MSA, SPC and PPAP. The effective use of these five core tools can make our quality control and overall management level improved greatly, finally to meet the requirements of customer.