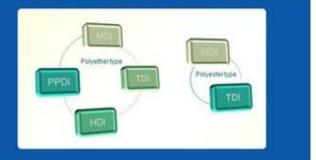

◆Under a professional PU material R&D team, the products that has been put into production include MDI, TDI, HDI and PPDI etc polyether and polyester system formula, which covering all PU systems formula.