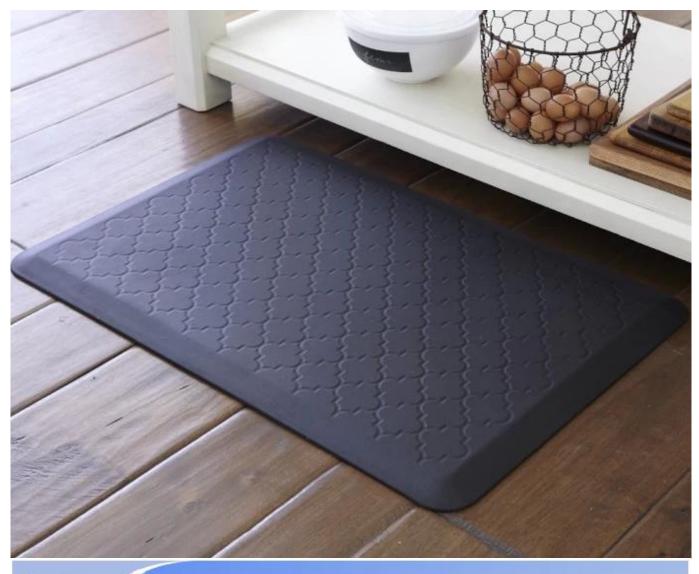

### Specification

Anti-fatigue mats are beneficial for back thigh and lower leg or foot, which offer you unique feeling from your head to your toe. Anti fatigue mat is a natural shock absorber, and it can rebound quickly to the smallest weight shift, encourage blood flow to feet, legs, and lower back. The anti fatigue mat is engineered to the optimal degree of softness to minimize the harmful, painful consequences of standing for extended periods as well as to reduce the stress and strain of standing. Anti-Fatigue Mats have been designed to promote better posture, proper circulation, muscle toning and sense of well-being. In addition, the Mats reduce the fatigue and discomfort associated with the stress and strain of long term or static standing.

| 8  | usage          | floor mat, kitchen mat                                                                        |
|----|----------------|-----------------------------------------------------------------------------------------------|
| 9  | Custom service | Dimension, material, style all can be custom made                                             |
| 10 | delivery time  | 40 days after receiving the deposit                                                           |
| 11 | remarks        | Your satisfaction is our greatest affirmation and if you have any problems please contact us. |