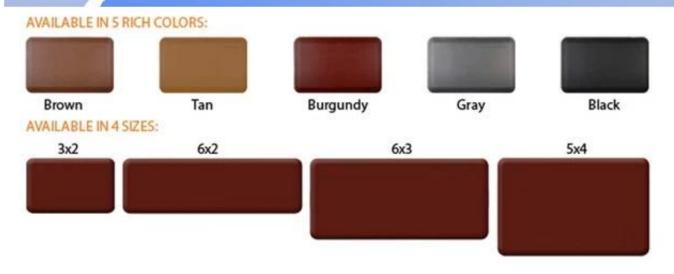

| 1 |              | Polyurethane ( PU ), an advanced and trustworthy material, |
|---|--------------|------------------------------------------------------------|
| 2 | мод          | 100pcs                                                     |
| 3 | size         | as your requirement                                        |
| 4 | technical    | hand-made and machinery                                    |
| 5 | finished     | PU self-skin                                               |
| 6 | payment term | π                                                          |
| 7 | packing      | Normal export corrugated carton as per clients' request    |

| 8  | usage          | floor mat, kitchen mat                                                                        |
|----|----------------|-----------------------------------------------------------------------------------------------|
| 9  | Custom service | Dimension, material, style all can be custom made                                             |
| 10 | delivery time  | 40 days after receiving the deposit                                                           |
| 11 | remarks        | Your satisfaction is our greatest affirmation and if you have any problems please contact us. |