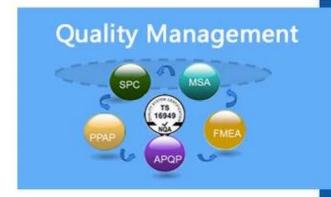

## Material Research and Develop

Through the continuous push, maintenance and periodic review for the quality management system of ISO9001, ISO/TS 16949, to ensure the system works sufficiently, appropriately and effectively.
Five core tools of ISO/TS 16949 : APQP, FMEA, MSA, SPC and PPAP. The effective use of these five core tools can make our quality control and overall management level improved greatly, finally to meet the requirements of customer.