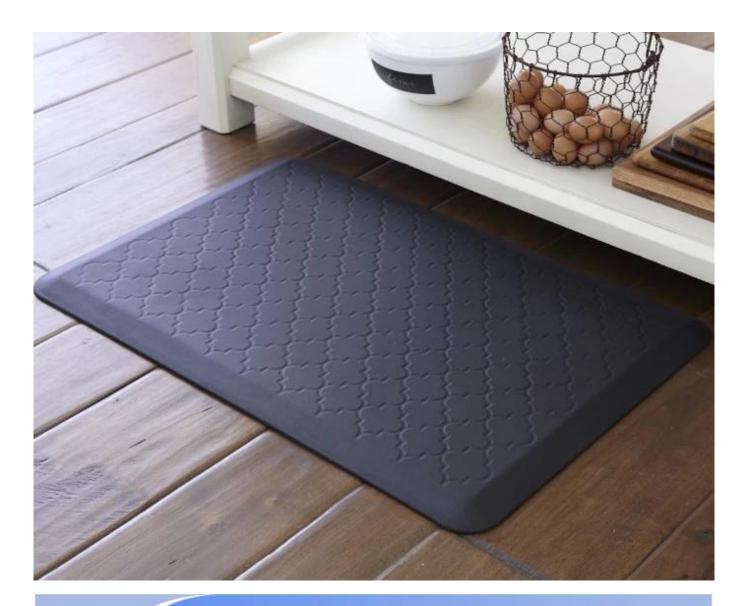

### Feature:

- 1. Waterproof, anti-bacteria, non-slip, self-skinning, fireproof
- 2. Easy to clean anti-slip, fireproof, good wear resistance, good shock resistance
- 3. Soft, comfortable, anti-fatigue, multi-purpose, anti fatigue, anti-corrosion
- 4. Anticorrosion, damp-proof, anti-crack, mothproof, anti-ultraviolet
- 5. No radiation, non-toxic and eco-friendly

## Specification

Anti-fatigue mats are beneficial for back thigh and lower leg or foot, which offer you unique feeling from your head to your toe. Anti fatigue mat is a natural shock absorber, and it can rebound quickly to the smallest weight shift, encourage blood flow to feet, legs, and lower back. The anti fatigue mat is engineered to the optimal degree of softness to minimize the harmful, painful consequences of standing f