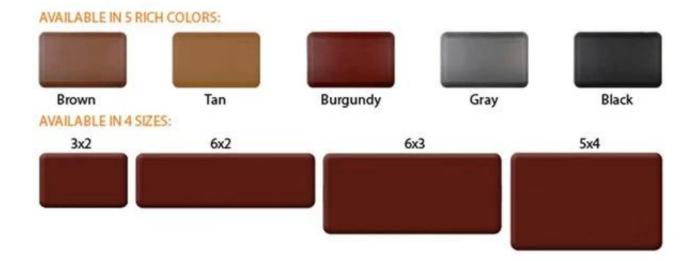

| 1 | material  | Polyurethane modern rugs, anti fatigue mats, bath mat, kitchen mats, floor rugs |
|---|-----------|---------------------------------------------------------------------------------|
| 2 | MOQ       | 100pcs                                                                          |
| 3 | size      | as your requirement                                                             |
| 4 | technical | hand-made and machinery                                                         |

| 5  | finished      | PU self-skin                                                                                  |
|----|---------------|-----------------------------------------------------------------------------------------------|
| 6  | payment term  | тл                                                                                            |
| 7  | packing       | Normal export corrugated carton as per clients' request                                       |
| 8  | usage         | floor mat, kitchen mat                                                                        |
| 9  |               | Dimension, material, style all can be custom made                                             |
| 10 | delivery time | 40 days after receiving the deposit                                                           |
| 11 | remarks       | Your satisfaction is our greatest affirmation and if you have any problems please contact us. |