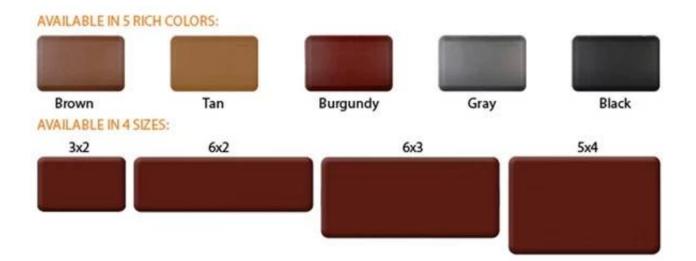

| 1 | material | Polyurethane ( PU ), an advanced and trustworthy material, |
|---|----------|------------------------------------------------------------|
| 2 | MOQ      | 100pcs                                                     |
| 3 | size     | as your requirement                                        |

## **Products applications**

# **Products applications**