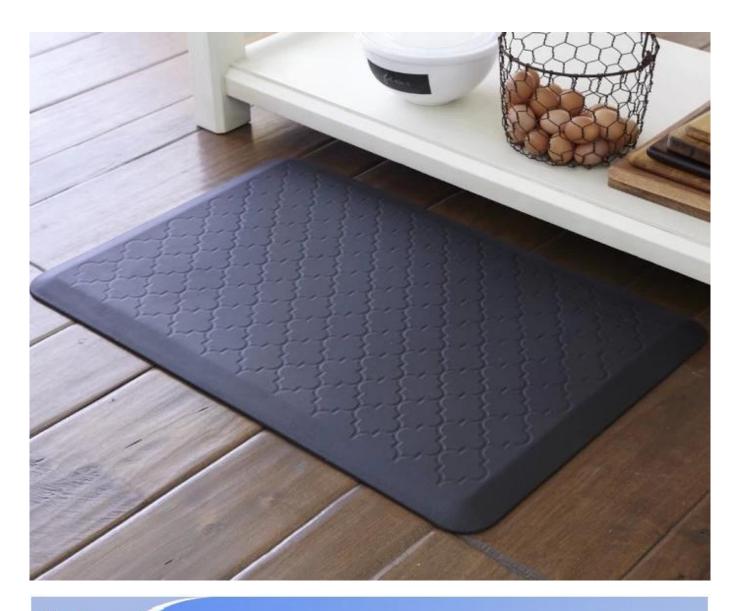

### Feature:

- 1. Waterproof, anti-bacteria, non-slip, self-skinning, fireproof
- 2. Easy to clean anti-slip, fireproof, good wear resistance, good shock resistance
- 3. Soft, comfortable, anti-fatigue, multi-purpose, anti fatigue, anti-corrosion
- 4. Anticorrosion, damp-proof, anti-crack, mothproof, anti-ultraviolet
- 5. No radiation, non-toxic and eco-friendly

## Specification

Anti-fatigue mats are beneficial for back thigh and lower leg or foot, which offer you unique feeling from your head to your toe. Anti fatigue mat is a natural shock absorber, and it can rebound quickly to the smallest weight shift, encourage blood flow to feet, legs, and lower back. The anti fatigue mat is engineered to the optimal degree of softness to minimize the harmful, painful consequences of standing f