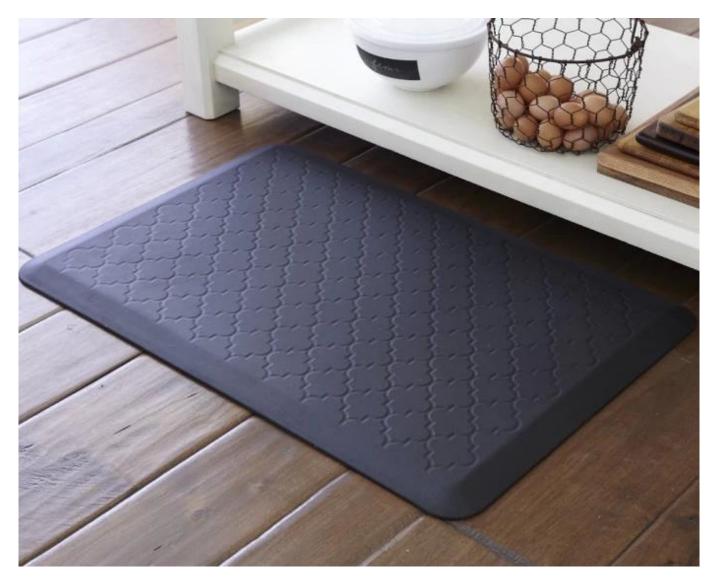

### **Feature**

- 1. Waterproof, anti-bacteria, non-slip, self-skinning, fireproof
- $2. \ \ \, \underline{\text{Easy to clean anti-slip, fireproof, good wear resistance, good shock resistance}}$
- $3. \ \ \, \underline{\text{Soft, comfortable, anti-fatigue, multi-purpose, anti-fatigue, anti-corrosion}}$
- 4. Anticorrosion, damp-proof, anti-crack, mothproof, anti-ultraviolet
- 5. No radiation, non-toxic and eco-friendly

### **Specification**

Anti-fatigue mats are beneficial for back thigh and lower leg or foot, which offer you unique feeling from your head to your toe. Anti fatigue mat is a natural shock absorber, and it can rebound quickly to the smallest weight shift, encourage blood flow to feet, legs, and lower back. The anti fatigue mat is engineered to the optimal degree of soft