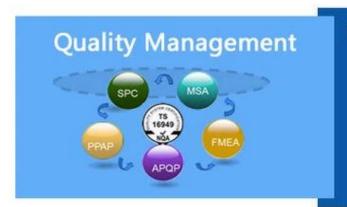

#### **Certifications**

#### 2. What are the differences between Finehope and domestic peers?

- 1. 1. Quality assurance: advanced product quality planning(APQP).
- 2. 2. Finehope has rich experience in serving international large enterprises.
- 3. 3. Has professional scientific research team of polyurethane material.