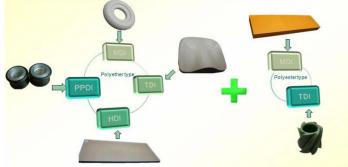

### II. Material Research and Develop

◆Under a professional PU material R&D team, the products that has been put into production include MDI, TDI, HDI and PPDI etc polyether and polyester system formula, which covering all PU systems formula.