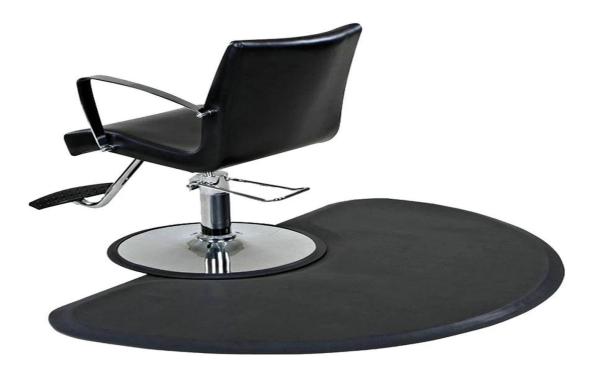

### Feature:

Materiane of anti-hactoria non-clin colf-kinning firenced.

Each to clong anti-clin firenced model under colf-these good check recistance

Soft comfortable anti-fations multi-number anti-fations anti-corrosion

Anticorrosion damp proof anti-cock motheroof, anti-ultraviolet

No radiation, non-toxic and eco-friendly

### Specification

Anti-fatigue mats are beneficial for back thigh and lower leg or foot, which offer you unique feeling from your head to your toe. Anti fatigue mat is a natural shock absorber, and it can rebound quickly to the smallest weight shift, encourage blood flow to feet, legs, and lower back. The anti fatigue mat is engineered to the optimal degree of softness to minimize the harmful, painful consequences of standing for extended periods as well as to