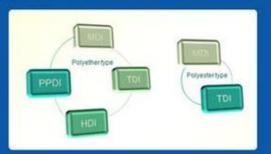

### II. Material Research and Develop

◆Under a professional PU material R&D team, the products that has been put into production include MDI, TDI, HDI and PPDI etc polyether and polyester system formula, which covering all PU systems formula.