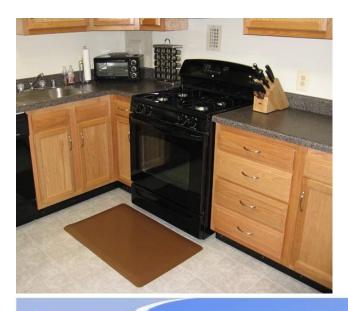

# AVAILABLE IN 5 RICH COLORS: Brown Tan Burgundy Gray Black AVAILABLE IN 4 SIZES: 3x2 6x2 6x3 5x4

# **Products applications**