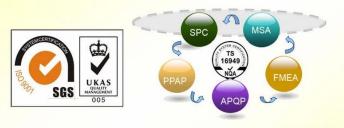

**Quality control** 

# Material Research and Develop

- ◆Through the continuous push, maintenance and periodic review for the quality management system of ISO9001, ISO/TS 16949, to ensure the system works sufficiently, appropriately and effectively.
- ◆ Five core tools of ISO/TS 16949 : APQP, FMEA, MSA, SPC and PPAP. The effective use of these five core tools can make our quality control and overall management level improved greatly, finally to meet the requirements of customer.